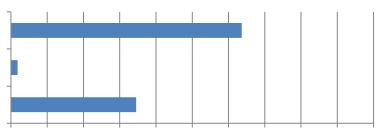

6. How many days have your firm's projects been delayed because of these crashes? (46 Responses)

7. In your opinion, how much of a risk are highway work zone crashes now compared to one year ago? (55 Responses)