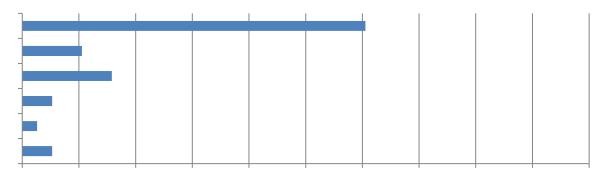

8. Why do you think highway work zone construction is more dangerous today compared to one year ago? (35 Responses)

9. Would any of these measures help reduce the number of highway work zone crashes, injuries and/or fatalities? (56 Responses)