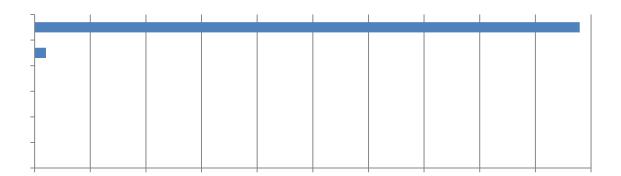

| 10. Has there been an increase in work zone crashes when performing night work? (29 Responses) |
|------------------------------------------------------------------------------------------------|
|                                                                                                |
|                                                                                                |
|                                                                                                |
| 11. If you answered yes, what do you attribute this                                            |
|                                                                                                |
|                                                                                                |
|                                                                                                |
|                                                                                                |
|                                                                                                |
|                                                                                                |
|                                                                                                |
|                                                                                                |
|                                                                                                |
|                                                                                                |
|                                                                                                |
|                                                                                                |
|                                                                                                |
|                                                                                                |