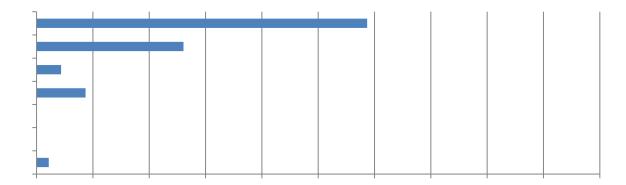

3. How many drivers or passengers were injured in these crashes? (38 Responses)

4. How many construction worker fatalities resulted from these crashes? (49 Responses)

5. How many driver or passenger fatalities resulted from these crashes? (41 Responses)