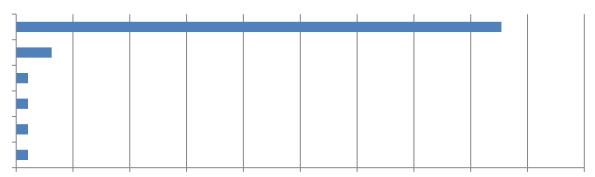

6. How many days have your firm's projects been delayed because of these crashes? (46 Responses)

7. In your opinion, how much of a risk are highway work zone crashes now compared to one year ago? (55 Responses)