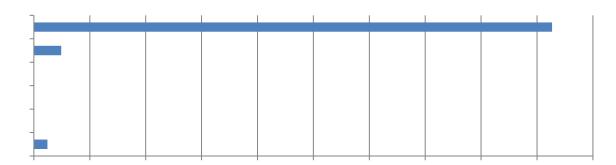

## 2022 Work Zone Awareness Survey Results

1. In the past 12 months, how many crashes involving a motor vehicle have occurred at a highway work zone where your firm operates? (53 Responses)

2. How many construction workers were injured in these crashes? (48 Responses)