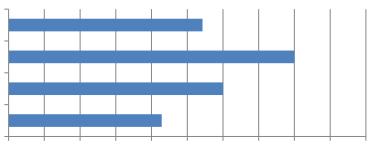

8. Why do you think highway work zone construction is more dangerous today compared to one year ago? (35 Responses)

9. Would any of these measures help reduce the number of highway work zone crashes, injuries and/or fatalities? (56 Responses)