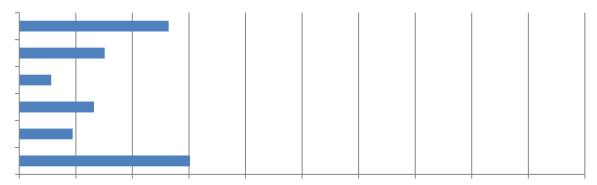

## 2022 Work Zone Awareness Survey Results

1. In the past 12 months, how many crashes involving a motor vehicle have occurred at a highway work zone where your firm operates? (53 Responses)

2. How many construction workers were injured in these crashes? (48 Responses)

3. How many drivers or passengers were injured in these crashes? (38 Responses)

4. How many construction worker fatalities resulted from these crashes? (49 Responses)

5. How many driver or passenger fatalities resulted from these crashes? (41 Responses)