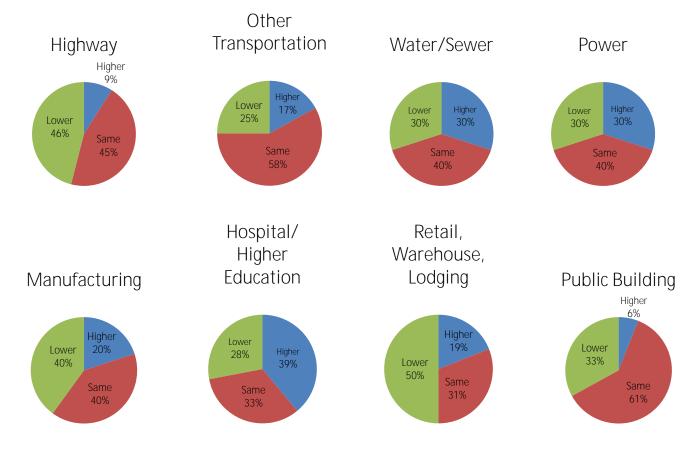

# 2011 Construction Outlook Survey Results TENNESSEE

1. Compared to 2010, do you expect the available dollar volume of projects you compete for in 2011 to be:

2. Did you add or lay off employees in 2010?