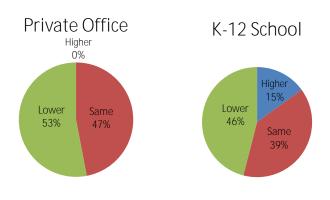

# 2011 Construction Outlook Survey Results TENNESSEE

1. Compared to 2010, do you expect the available dollar volume of projects you compete for in 2011 to be:

2. Did you add or lay off employees in 2010?