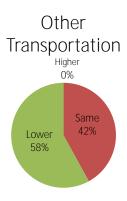

## 2011 Construction Outlook Survey Results NEW YORK

1. Compared to 2010, do you expect the available dollar volume of projects you compete for in 2011 to be:

2. Did you add or lay off employees in 2010?