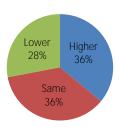

## 2011 Construction Outlook Survey Results NEW YORK

1. Compared to 2010, do you expect the available dollar volume of projects you compete for in 2011 to be:

2. Did you add or lay off employees in 2010?