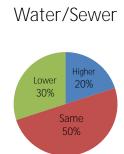

## 2011 Construction Outlook Survey Results NEW YORK

1. Compared to 2010, do you expect the available dollar volume of projects you compete for in 2011 to be:

2. Did you add or lay off employees in 2010?