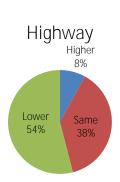

## 2011 Construction Outlook Survey Results NEW YORK

1. Compared to 2010, do you expect the available dollar volume of projects you compete for in 2011 to be:

2. Did you add or lay off employees in 2010?