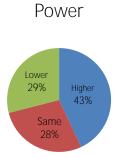

## 2011 Construction Outlook Survey Results NEW YORK

1. Compared to 2010, do you expect the available dollar volume of projects you compete for in 2011 to be:

2. Did you add or lay off employees in 2010?