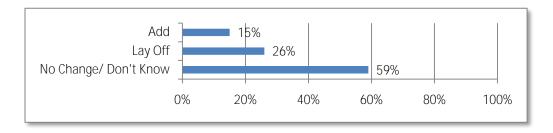

## 2. Did you add or lay off employees in 2010?



## 3. Estimate the number of employees added and percentage of workforce:

Average of 10 employees added, 50%

#### 4. Estimate the number of employees laid off and percentage of workforce:

Average of 35 employees laid off, 30%

## 5. Do you plan to add or lay off workers in 2011?



#### 6. Estimate the number of employees you plan to add and percentage of workforce:

Average of 17 employees plan to add, 11%

#### 7. Estimate the number of employees you plan to lay off and percentage of workforce:

Average of 19 employees plan to lay off, 24%

#### 8. Did you purchase construction equipment in 2010?



Average dollar value of construction equipment purchased: \$477,667

| 9. Did you lease/rent construction equipment in 2010? |
|-------------------------------------------------------|
|                                                       |
|                                                       |
| Average dollar value of construction equipment        |
|                                                       |
|