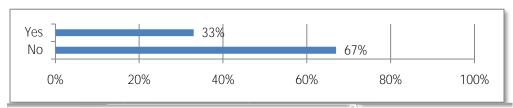

#### 15. Do you expect to perform stimulus-funded work in 2011?

Average dollar value of stimulus-funded work you plan to perform in 2011/ percentage of your overall revenue: \$2,637,500/15%