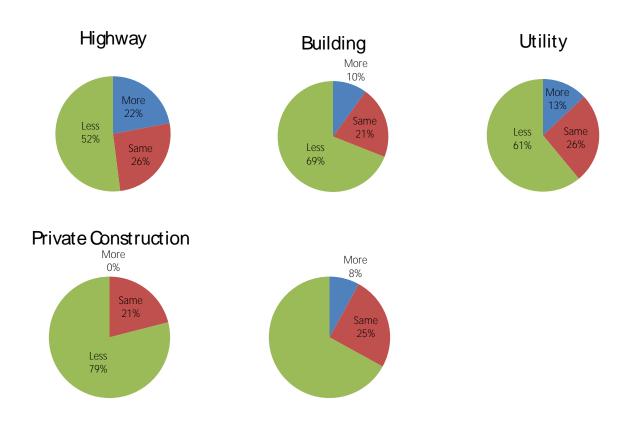

# 16. Do you expect more or less stimulus funds to be available for bid in 2011?

| 17. Have y                 | you adjusted your bids in 2010 so that profits are:                              |
|----------------------------|----------------------------------------------------------------------------------|
| 18. Do yo                  | u plan to adjust your bids in 2011 so that profits are:                          |
| 19. When                   | do you expect the construction market to again grow?                             |
|                            | 0, what percentage of your work did you use Building Information Modeling (BIM)? |
| 3.64%<br><b>21.</b> Do you | u expect this to increase in 2011?                                               |