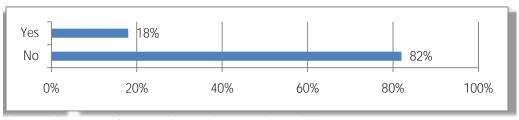

## 2. Did you add or lay off employees in 2010?



## 3. Estimate the number of employees added and percentage of workforce:

Average of 10 employees added, 50%

#### 4. Estimate the number of employees laid off and percentage of workforce:

Average of 35 employees laid off, 30%

## 5. Do you plan to add or lay off workers in 2011?



#### 6. Estimate the number of employees you plan to add and percentage of workforce:

Average of 17 employees plan to add, 11%

#### 7. Estimate the number of employees you plan to lay off and percentage of workforce:

Average of 19 employees plan to lay off, 24%

#### 8. Did you purchase construction equipment in 2010?



Average dollar value of construction equipment purchased: \$477,667

| 9. Did you lease/rent construction equipment in 2010? |
|-------------------------------------------------------|
|                                                       |
|                                                       |
| Average dollar value of construction equipment        |
|                                                       |
|                                                       |
|                                                       |
|                                                       |
|                                                       |
|                                                       |
|                                                       |
|