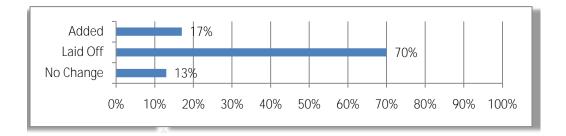

## 2. Did you add or lay off employees in 2010?



## 3. Estimate the number of employees added and percentage of workforce:

Average of 10 employees added, 50%

#### 4. Estimate the number of employees laid off and percentage of workforce:

Average of 35 employees laid off, 30%

## 5. Do you plan to add or lay off workers in 2011?



#### 6. Estimate the number of employees you plan to add and percentage of workforce:

Average of 17 employees plan to add, 11%

#### 7. Estimate the number of employees you plan to lay off and percentage of workforce:

Average of 19 employees plan to lay off, 24%

#### 8. Did you purchase construction equipment in 2010?



Average dollar value of construction equipment purchased: \$477,667

| 9. Did you lease/rent construction equipment in 2010? |
|-------------------------------------------------------|
|