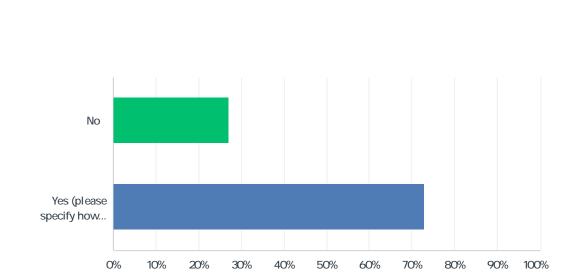

| . % |
|-----|
| . % |
| . % |
| . % |
|     |

| . %           |
|---------------|
| <b>0.00</b> % |
| .• %          |
|               |

/

/

| ANSWER CHOICES |   | RESPONSES |
|----------------|---|-----------|
|                |   | . %       |
| (              | ) | . • %     |
|                |   |           |