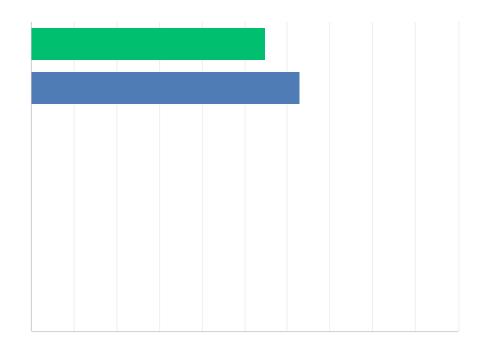

| . % |
|-----|
| . % |
| . % |
| . % |
|     |

| . %           |
|---------------|
| <b>0.00</b> % |
| .• %          |
|               |

/

/

| ANSWER CHOICES |   | RESPONSES |
|----------------|---|-----------|
|                |   | . %       |
| (              | ) | . • %     |
|                |   |           |