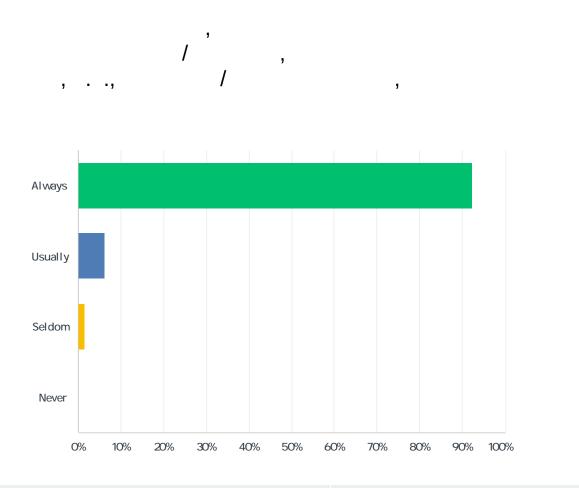

| . % |
|-----|
| . % |
| . % |
| . % |
|     |

| . %           |
|---------------|
| <b>0.00</b> % |
| .• %          |
|               |

/

/

| ANSWER CHOICES |   | RESPONSES |
|----------------|---|-----------|
|                |   | . %       |
| (              | ) | . • %     |
|                |   |           |