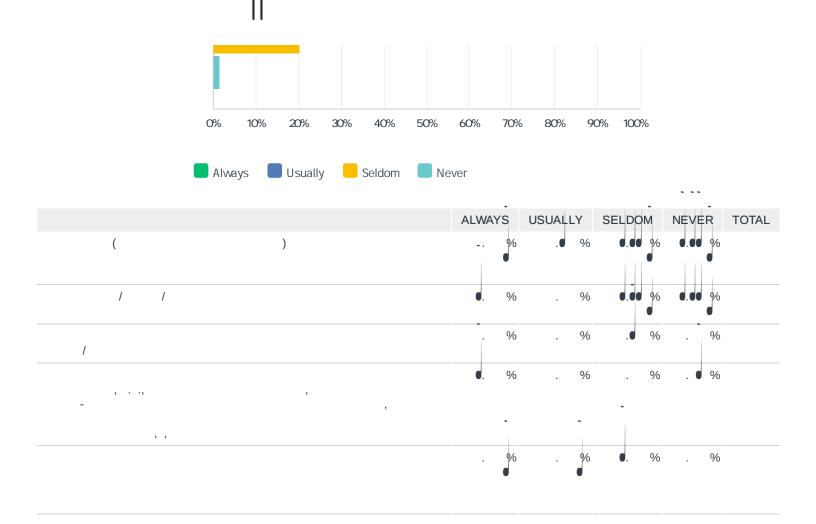

/

|   |     |   | ALWAYS | S | USUALLY    | SELDOM | NEVER | TOTAL |
|---|-----|---|--------|---|------------|--------|-------|-------|
|   | / ( | ) |        | % | . %        | . %    | . %   |       |
|   |     |   | .•     | % | <b>.</b> % | . %    | . %   |       |
| / | 3   |   |        | % | . %        | . %    | . %   |       |
|   |     |   |        | % | . %        | . %    | . %   |       |