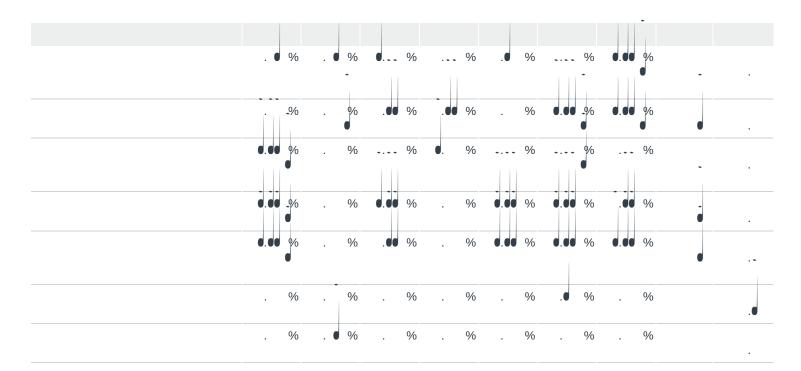

/

|   |     |   | ALWAYS | S | USUALLY    | SELDOM | NEVER | TOTAL |
|---|-----|---|--------|---|------------|--------|-------|-------|
|   | / ( | ) |        | % | . %        | . %    | . %   |       |
|   |     |   | .•     | % | <b>.</b> % | . %    | . %   |       |
| / | 3   |   |        | % | . %        | . %    | . %   |       |
|   |     |   |        | % | . %        | . %    | . %   |       |