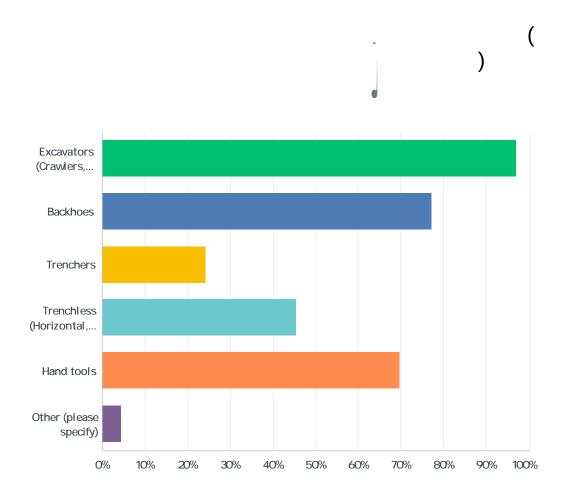

| ANSWER CHOICES | RESPONSES |  |  |
|----------------|-----------|--|--|
|                | •. %      |  |  |
|                | . %       |  |  |
|                |           |  |  |

0 /

| ANSWER CHO | ICES |     |   |     |   | RESPONSES |
|------------|------|-----|---|-----|---|-----------|
| (          | 3    | 3 3 | 3 | , . | ) | . %       |
|            |      |     |   |     |   | . %       |
|            |      |     |   |     |   | %         |
| (          | ,    | ,   |   | )   |   | . %       |
|            |      |     |   |     |   | . • %     |
| (          |      | )   |   |     |   | . %       |
|            |      | -   |   |     |   |           |