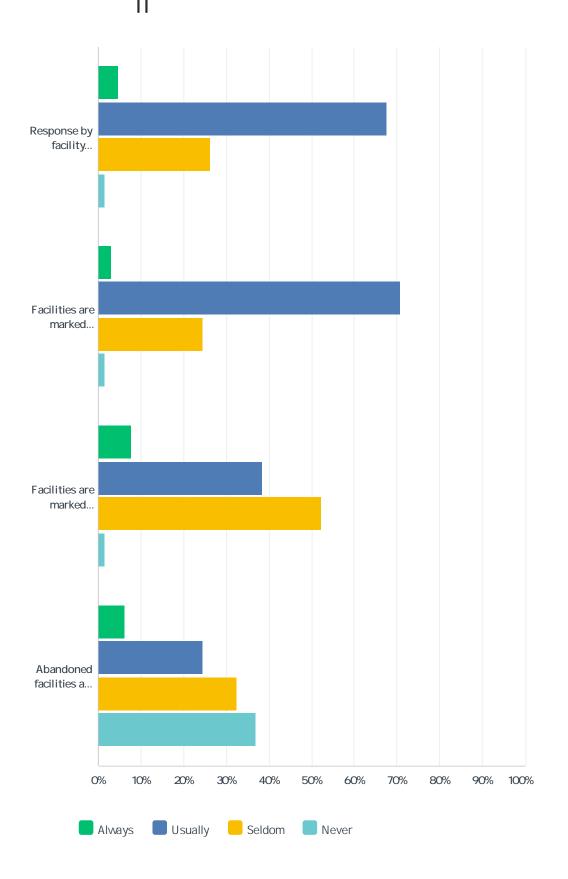

/

|   |     |   | ALWAYS | S | USUALLY    | SELDOM | NEVER | TOTAL |
|---|-----|---|--------|---|------------|--------|-------|-------|
|   | / ( | ) |        | % | . %        | . %    | . %   |       |
|   |     |   | .•     | % | <b>.</b> % | . %    | . %   |       |
| / | 3   |   |        | % | . %        | . %    | . %   |       |
|   |     |   |        | % | . %        | . %    | . %   |       |