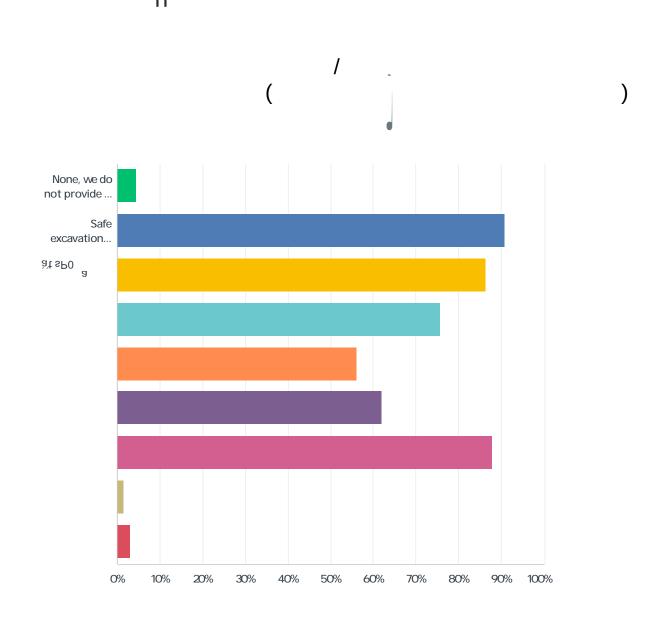

| •          |
|------------|
| . %        |
| <b>.</b> % |
| . %        |
| . %        |
|            |





evat0

| . %    |
|--------|
| •. % • |
| . %    |
| . %    |
| .• %   |
| . %    |
| . %    |
| . %    |
| .0 %   |
|        |







| . % |
|-----|
| . % |
|     |

| ••      |
|---------|
| .• %    |
| . • • % |
| %       |
| . %     |
| 0.00 %  |
| . %     |
| . %     |
| . %     |
| . %     |
|         |

)

(

| •   |
|-----|
| . % |
| . % |
| . % |
|     |

/



|   |     |   | ALWAYS | S | USUALLY    | SELDOM | NEVER | TOTAL |
|---|-----|---|--------|---|------------|--------|-------|-------|
|   | / ( | ) |        | % | . %        | . %    | . %   |       |
|   |     |   | .•     | % | <b>.</b> % | . %    | . %   |       |
| / | 3   |   |        | % | . %        | . %    | . %   |       |
|   |     |   |        | % | . %        | . %    | . %   |       |

| . % |
|-----|
| . %