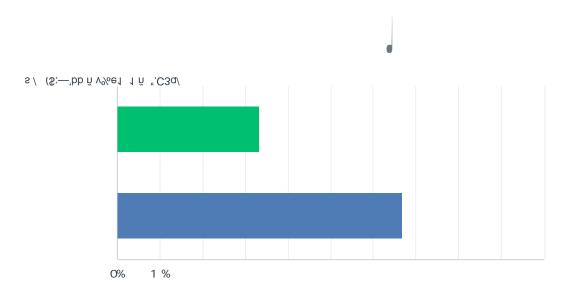

| •          |
|------------|
| . %        |
| <b>.</b> % |
| . %        |
| . %        |
|            |





evat0

| . %    |
|--------|
| •. % • |
| . %    |
| . %    |
| .• %   |
| . %    |
| . %    |
| . %    |
| .0 %   |
|        |







| . % |
|-----|
| . % |
|     |

| ••      |
|---------|
| .• %    |
| . • • % |
| %       |
| . %     |
| 0.00 %  |
| . %     |
| . %     |
| . %     |
| . %     |
|         |

)

(

| •   |
|-----|
| . % |
| . % |
| . % |
|     |

/



|   |     |   | ALWAYS | S | USUALLY    | SELDOM | NEVER | TOTAL |
|---|-----|---|--------|---|------------|--------|-------|-------|
|   | / ( | ) |        | % | . %        | . %    | . %   |       |
|   |     |   | .•     | % | <b>.</b> % | . %    | . %   |       |
| / | 3   |   |        | % | . %        | . %    | . %   |       |
|   |     |   |        | % | . %        | . %    | . %   |       |

| . % |
|-----|
| . % |
| . % |
| . % |
|     |

| . %           |
|---------------|
| <b>0.00</b> % |
| .• %          |
|               |









/



/

|