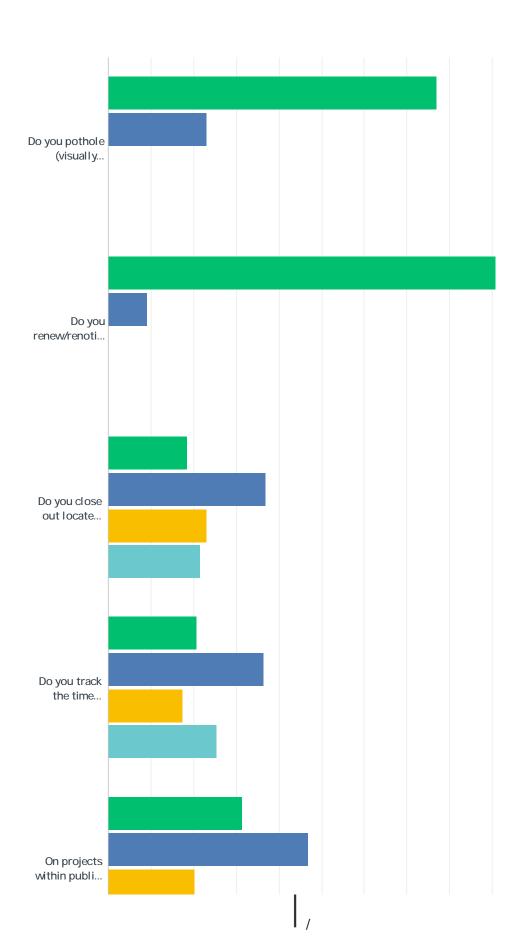

/

|   |     |   | ALWAYS | S | USUALLY    | SELDOM | NEVER | TOTAL |
|---|-----|---|--------|---|------------|--------|-------|-------|
|   | / ( | ) |        | % | . %        | . %    | . %   |       |
|   |     |   | .•     | % | <b>.</b> % | . %    | . %   |       |
| / | 3   |   |        | % | . %        | . %    | . %   |       |
|   |     |   |        | % | . %        | . %    | . %   |       |