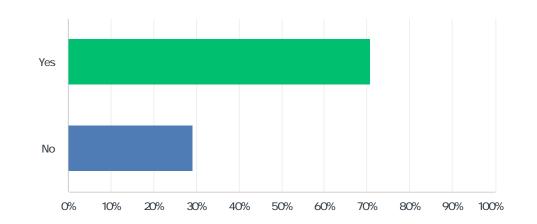

| ANSWER CHOICES | RESPONSES |  |  |
|----------------|-----------|--|--|
|                | •. %      |  |  |
|                | . %       |  |  |
|                |           |  |  |

0 /

| ANSWER CHO | ICES |     |   |     |   | RESPONSES |
|------------|------|-----|---|-----|---|-----------|
| (          | 3    | 3 3 | 3 | , . | ) | . %       |
|            |      |     |   |     |   | . %       |
|            |      |     |   |     |   | %         |
| (          | ,    | ,   |   | )   |   | . %       |
|            |      |     |   |     |   | . • %     |
| (          |      | )   |   |     |   | . %       |
|            |      | -   |   |     |   |           |