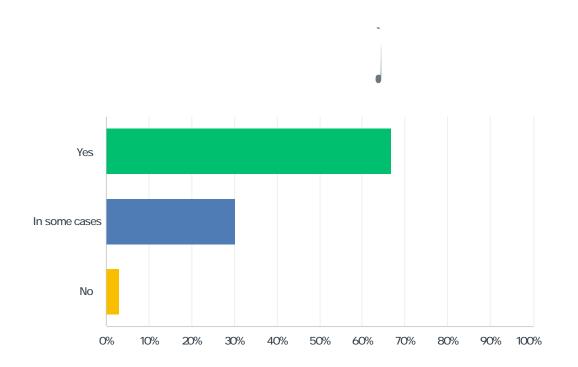

| •          |
|------------|
| . %        |
| <b>.</b> % |
| . %        |
| . %        |
|            |





evat0

| . %    |
|--------|
| •. % • |
| . %    |
| . %    |
| .• %   |
| . %    |
| . %    |
| . %    |
| .0 %   |
|        |







| . % |
|-----|
| . % |
|     |

| ••      |
|---------|
| .• %    |
| . • • % |
| %       |
| . %     |
| 0.00 %  |
| . %     |
| . %     |
| . %     |
| . %     |
|         |

)

(

| •   |
|-----|
| . % |
| . % |
| . % |
|     |

/



|   |     |   | ALWAYS | S | USUALLY    | SELDOM | NEVER | TOTAL |
|---|-----|---|--------|---|------------|--------|-------|-------|
|   | / ( | ) |        | % | . %        | . %    | . %   |       |
|   |     |   | .•     | % | <b>.</b> % | . %    | . %   |       |
| / | 3   |   |        | % | . %        | . %    | . %   |       |
|   |     |   |        | % | . %        | . %    | . %   |       |

| . % |
|-----|
| . % |
| . % |
| . % |
|     |

| . %           |
|---------------|
| <b>0.00</b> % |
| .• %          |
|               |









/