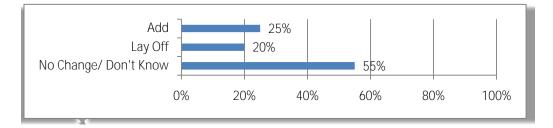

7. Estimate the number of employees you plan to lay off and percentage of workforce:

Average of 8 employees plan to lay off, 21%

8. Did you purchase construction equipment in 2010?