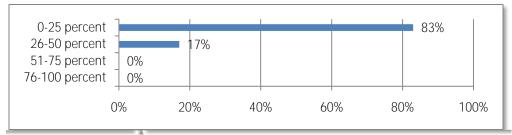

Average number of staff involved in stimulus-funded work:

17. Have you adjusted your bids in 2010 so that profits are:

18. Do you plan to adjust your bids in 2011 so that profits are:

19. When do you expect the construction market to again grow?