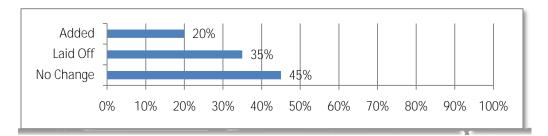

2011 Con

2. Did you add or lay off employees in 2010?

3. Estimate the number of employees added and percentage of workforce:

Average of 12 employees added, 25%

4. Estimate the number of employees laid off and percentage of workforce:

Average of 8 employees laid off, 18%

5. Do you plan to add or lay off workers in 2011?

6. Estimate the number of employees you plan to add and percentage of workforce:

Average of 4 employees plan to add, 7%