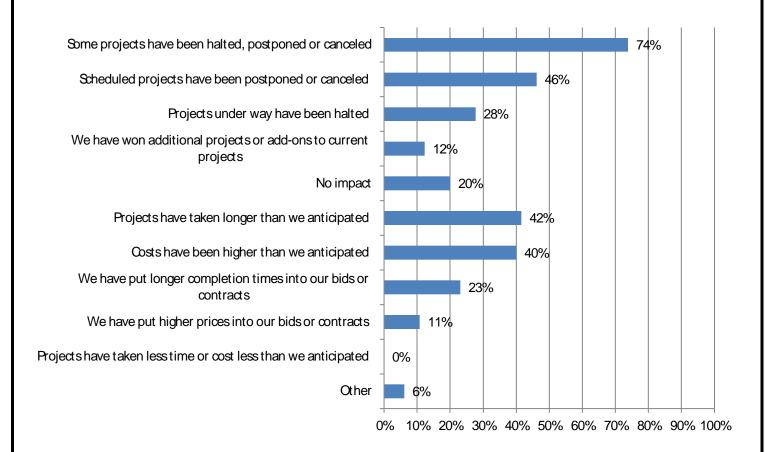

## Mark all that apply) Responses: 65

14. What impact, if any, has the pandemic had on your performance? Responses: 68

safety and health program or

17.

Mark all that apply). Responses: 68

18. How many total employees did your firm employ at all of its locations as of June 30, 2020? Responses: 68