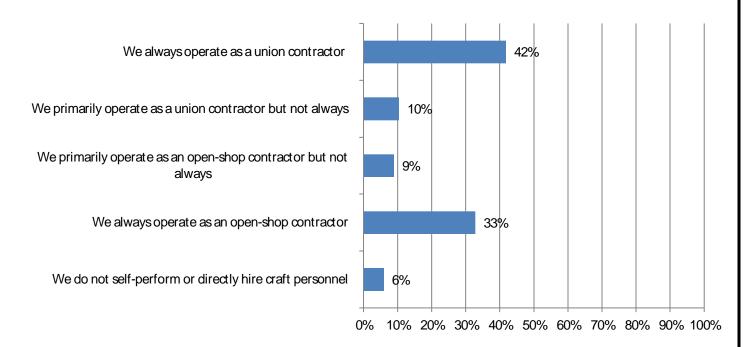

21. When you self-perform construction work, do you operate as a union contractor or an open-shop contractor? Responses: 67