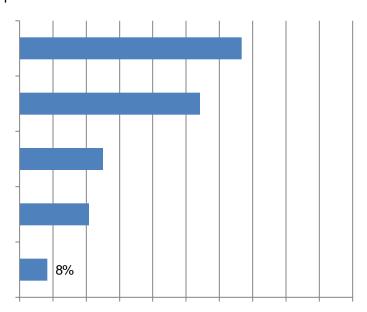

## 2020 Workforce Survey Results

Total responses:68, but number varies by question.

1. Responses: 68





3. Did you furlough employees and then recall any? (Mark all that apply) Responses: 68



4. Among firms that tried to recall employees; Response: 24



5. How would you describe your current situation in filling hourly craft or salaried positions? Responses: 68 Salaried; 68 Craft





9. If your firm is having trouble filling <u>salaried</u> positions, please indicate all the position types you are having trouble filling (Mark all that apply): 20





| Has your firm adjusted pay and/or benefits for <u>hourly craft</u> or <u>salaried</u> personnel in the last 6 months? ark all that apply) Responses: 68 |
|---------------------------------------------------------------------------------------------------------------------------------------------------------|
|                                                                                                                                                         |
|