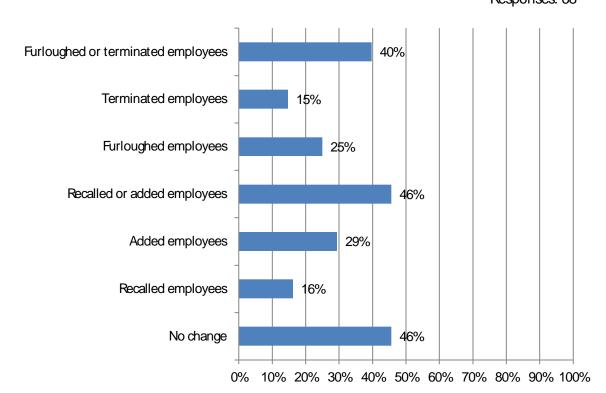

## 2020 Workforce Survey Results

Total responses:68, but number varies by question.

1. Responses: 68

3. Did you furlough employees and then recall any? (Mark all that apply) Responses: 68

4. Among firms that tried to recall employees; Response: 24