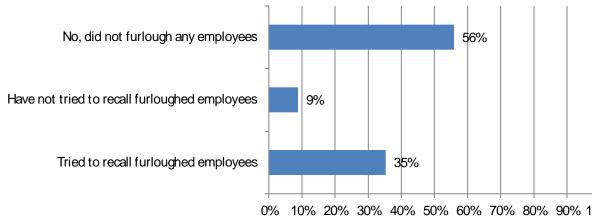

## 2020 Workforce Survey Results

Total responses:68, but number varies by question.

1. Responses: 68

3. Did you furlough employees and then recall any? (Mark all that apply) Responses: 68

4. Among firms that tried to recall employees; Response: 24