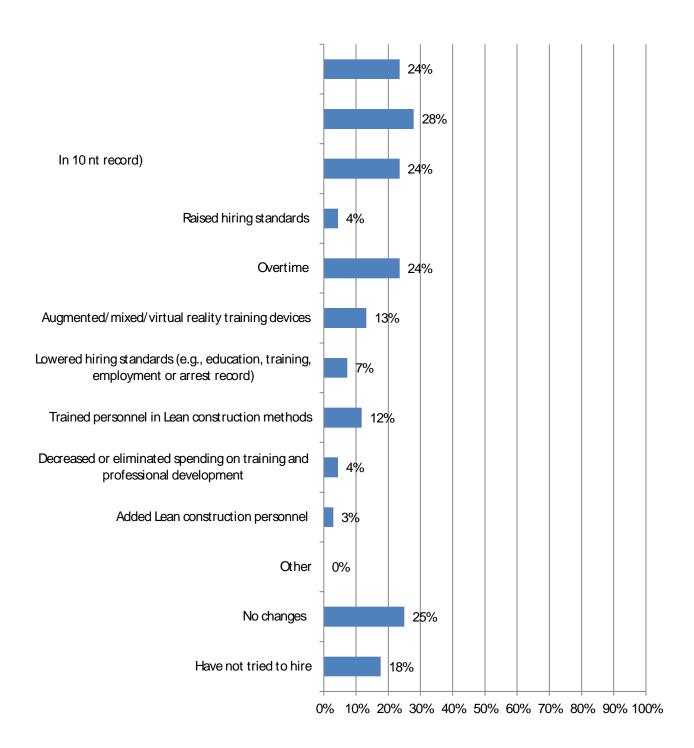

| Has your firm adjusted pay and/or benefits for <u>hourly craft</u> or <u>salaried</u> personnel in the last 6 months? ark all that apply) Responses: 68 |
|---------------------------------------------------------------------------------------------------------------------------------------------------------|
|                                                                                                                                                         |
|                                                                                                                                                         |
|                                                                                                                                                         |
|                                                                                                                                                         |
|                                                                                                                                                         |
|                                                                                                                                                         |