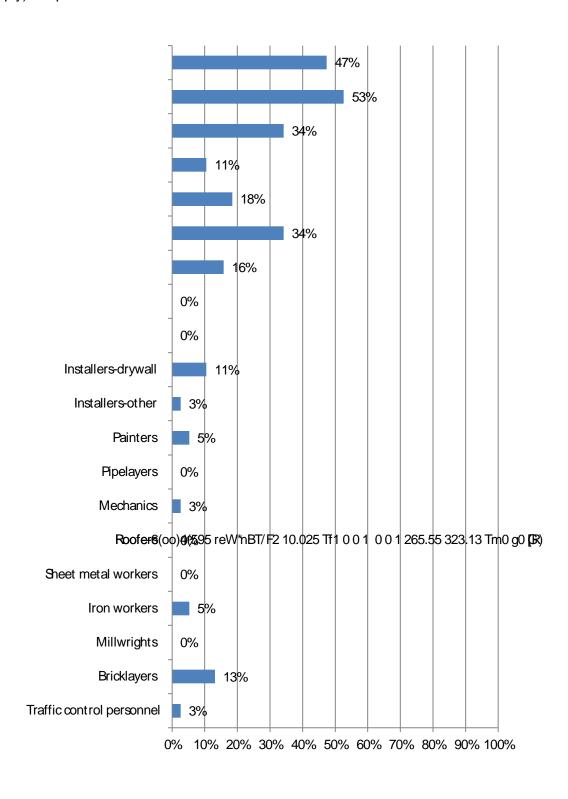

5. How would you describe your current situation in filling hourly craft or salaried positions? Responses: 68 Salaried; 68 Craft

9. If your firm is having trouble filling <u>salaried</u> positions, please indicate all the position types you are having trouble filling (Mark all that apply): 20