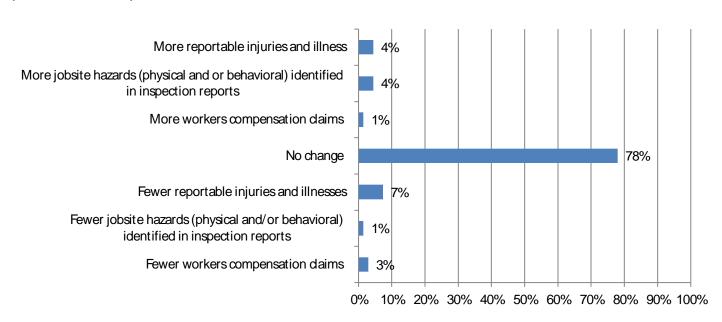

## Mark all that apply) Responses: 65

14. What impact, if any, has the pandemic had on your performance? Responses: 68

safety and health program or

17.

Mark all that apply). Responses: 68

18. How many total employees did your firm employ at all of its locations as of June 30, 2020? Responses: 68