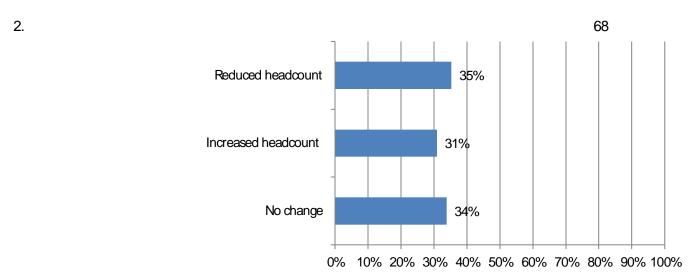

5. How would you describe your current situation in filling hourly craft or salaried positions? Responses: 68 Salaried; 68 Craft

9. If your firm is having trouble filling <u>salaried</u> positions, please indicate all the position types you are having trouble filling (Mark all that apply): 20