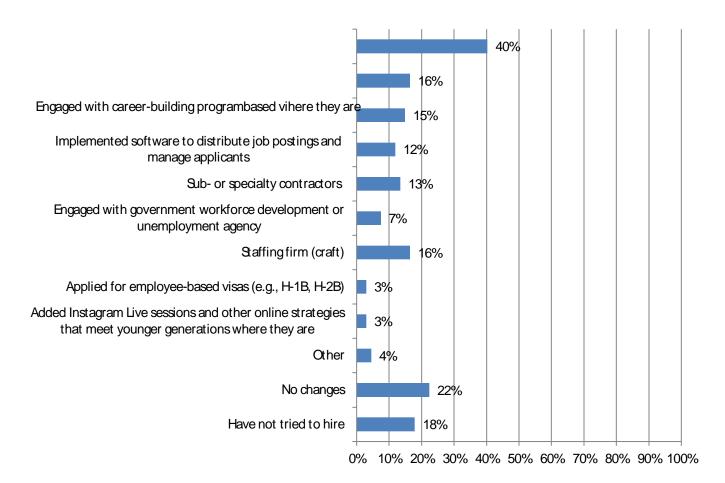

5. How would you describe your current situation in filling hourly craft or salaried positions? Responses: 68 Salaried; 68 Craft

9. If your firm is having trouble filling <u>salaried</u> positions, please indicate all the position types you are having trouble filling (Mark all that apply): 20