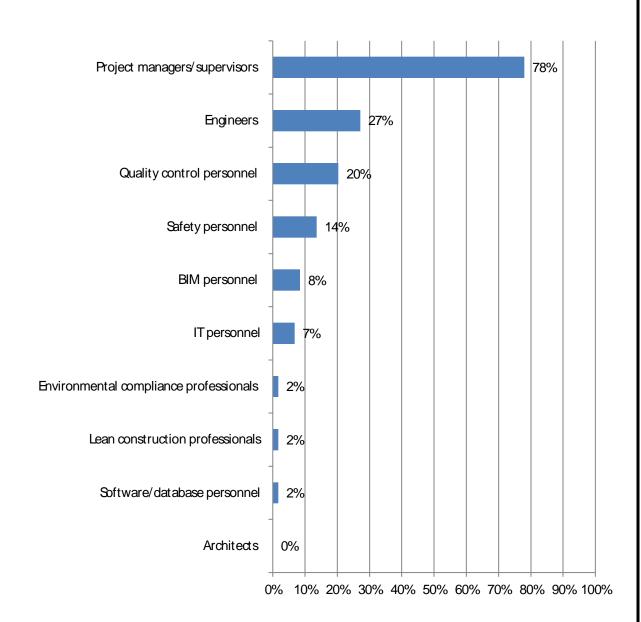

5. How would you describe your current situation in filling hourly craft or salaried positions? Responses: 68 Salaried; 68 Craft

9. If your firm is having trouble filling <u>salaried</u> positions, please indicate all the position types you are having trouble filling (Mark all that apply): 20