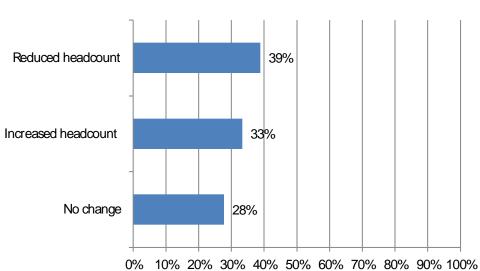

8. Has your firm made changes in hiring, training or scheduling in the last 6 months? (Mark all that apply) Responses: 72

| rouble filling (Mark all that apply): 26 |     |  |   |   |   |      |  |
|------------------------------------------|-----|--|---|---|---|------|--|
|                                          |     |  |   |   |   |      |  |
|                                          |     |  |   |   |   |      |  |
|                                          |     |  |   |   |   |      |  |
|                                          |     |  |   |   |   |      |  |
|                                          |     |  |   |   |   |      |  |
|                                          | . ' |  | ı | ı | 1 | <br> |  |
|                                          |     |  |   |   |   |      |  |