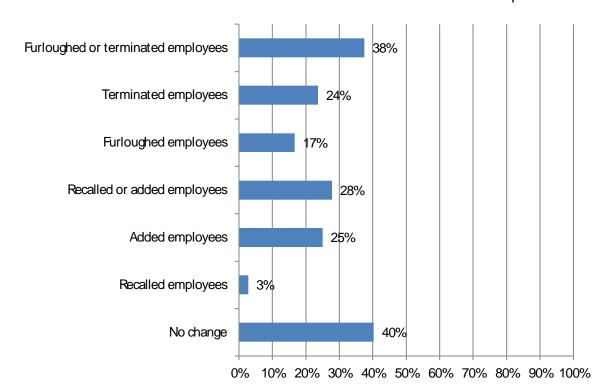

## Colorado Results

1. Responses: 72

3. Did you furlough employees and then recall any? (Mark all that apply) Responses: 72

4. Among firms that tried to recall employees; Response: 12

5. How would you describe your current situation in filling hourly craft or salaried positions? Responses: 72 Salaried; 72 Craft