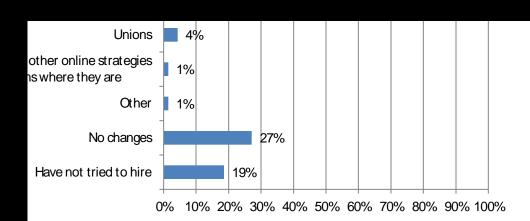

8. Has your firm made changes in hiring, training or scheduling in the last 6 months? (Mark all that apply) Responses: 72

| rouble filling (Mark all that apply): 26 |     |  |   |   |   |      |  |
|------------------------------------------|-----|--|---|---|---|------|--|
|                                          |     |  |   |   |   |      |  |
|                                          |     |  |   |   |   |      |  |
|                                          |     |  |   |   |   |      |  |
|                                          |     |  |   |   |   |      |  |
|                                          |     |  |   |   |   |      |  |
|                                          | . ' |  | ı | ı | 1 | <br> |  |
|                                          |     |  |   |   |   |      |  |