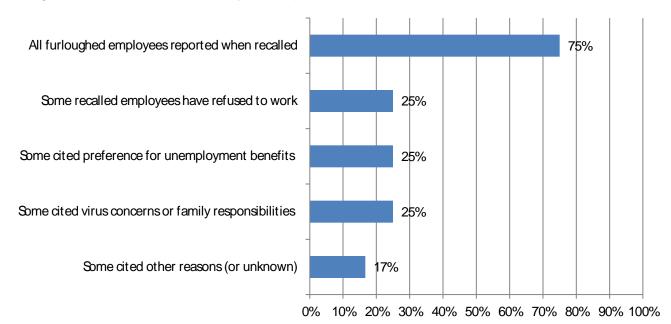

## Colorado Results

1. Responses: 72

3. Did you furlough employees and then recall any? (Mark all that apply) Responses: 72

4. Among firms that tried to recall employees; Response: 12

5. How would you describe your current situation in filling hourly craft or salaried positions? Responses: 72 Salaried; 72 Craft