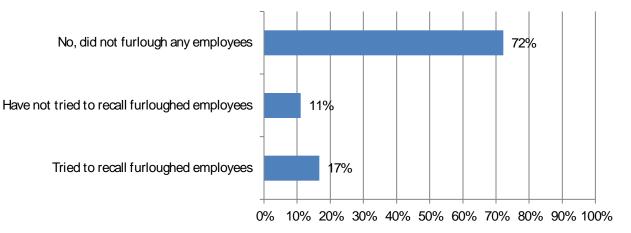

## Colorado Results

1. Responses: 72

3. Did you furlough employees and then recall any? (Mark all that apply) Responses: 72

4. Among firms that tried to recall employees; Response: 12

5. How would you describe your current situation in filling hourly craft or salaried positions? Responses: 72 Salaried; 72 Craft