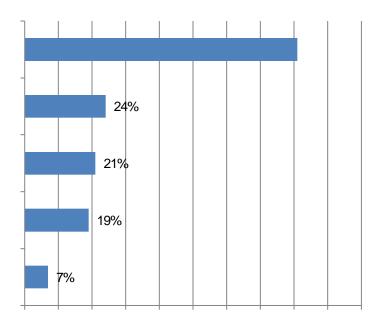

9. If your firm is having trouble filling salaried positions, please indicate all the position types you are having

10. If your firm is having trouble filling <u>hourly craft</u> positions, please indicate all the position types you are having trouble filling (Mark all that apply). Responses: 40