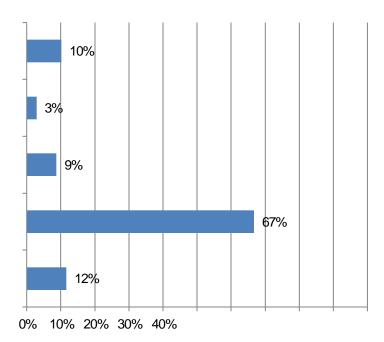

20. Please indicate which of the following types of construction projects your firm performs (Mark all that apply) Responses: 72

21. When you self-perform construction work, do you operate as a union contractor or an open-shop contractor? Responses: 69