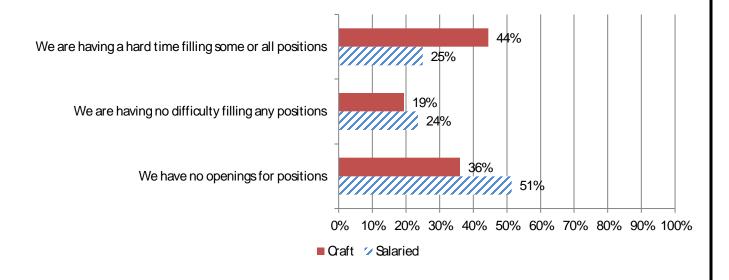

## Colorado Results

1. Responses: 72

3. Did you furlough employees and then recall any? (Mark all that apply) Responses: 72

4. Among firms that tried to recall employees; Response: 12

5. How would you describe your current situation in filling hourly craft or salaried positions? Responses: 72 Salaried; 72 Craft