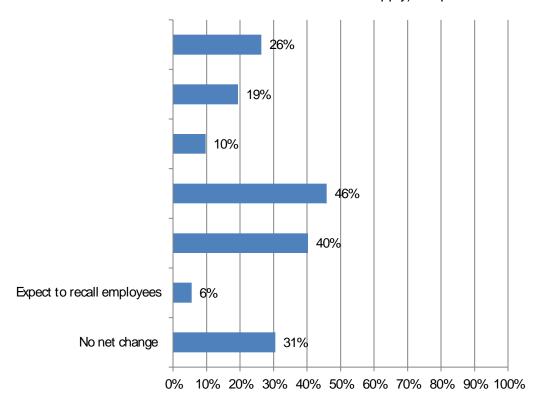

## Colorado Results

1. Responses: 72

3. Did you furlough employees and then recall any? (Mark all that apply) Responses: 72

4. Among firms that tried to recall employees; Response: 12

5. How would you describe your current situation in filling hourly craft or salaried positions? Responses: 72 Salaried; 72 Craft