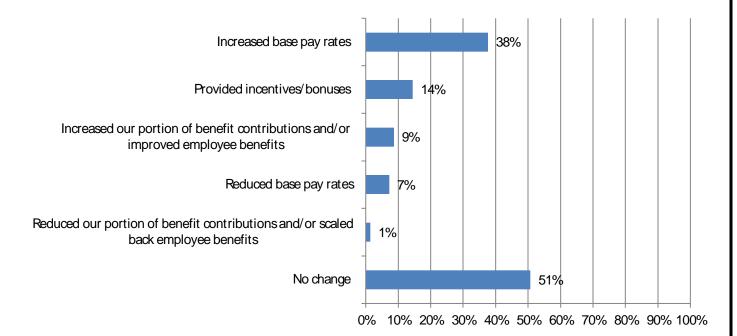

## 11. Has your firm adjusted pay and/or benefits for <u>hourly craft</u> or <u>salaried</u> personnel in the last 6 months? (Mark all that apply) Responses: 69

12. What technologies (hardware or software) have you employed recently to help alleviate any labor shortages your firm has experienced? (Mark all that apply) Responses: 62