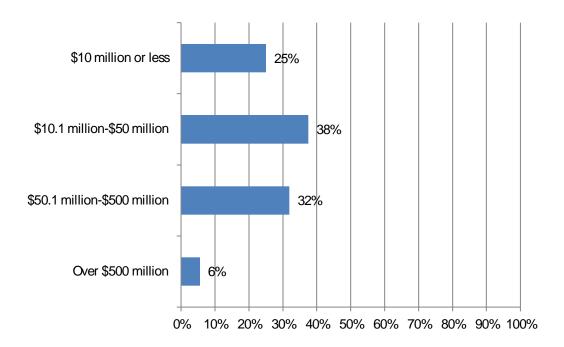

18. How many total employees did your firm employ at all of its locations as of June 30, 2020? Responses: 72

19. Estimate the total dollar amount of work your firm performed during the past 12 months. Responses: 72