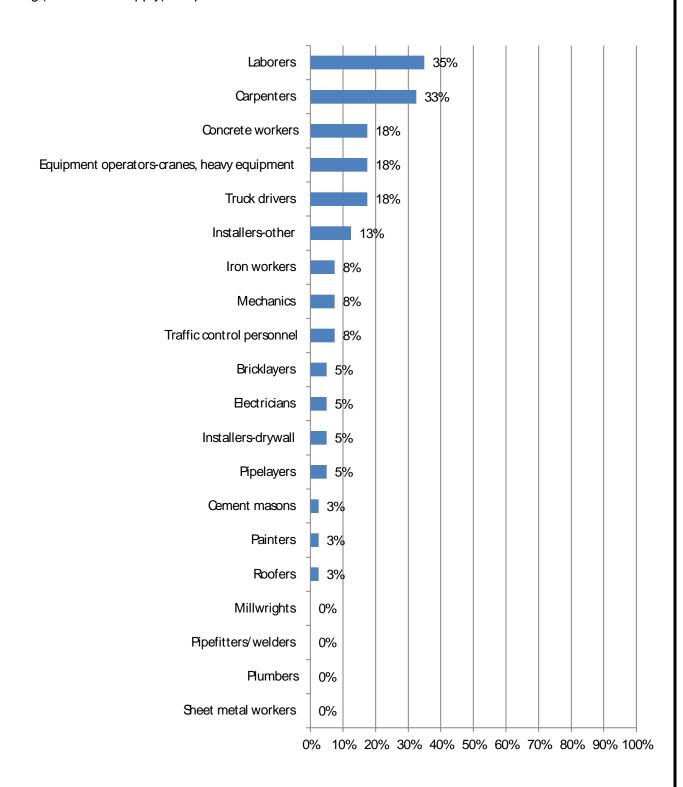

9. If your firm is having trouble filling salaried positions, please indicate all the position types you are having

10. If your firm is having trouble filling <u>hourly craft</u> positions, please indicate all the position types you are having trouble filling (Mark all that apply). Responses: 40