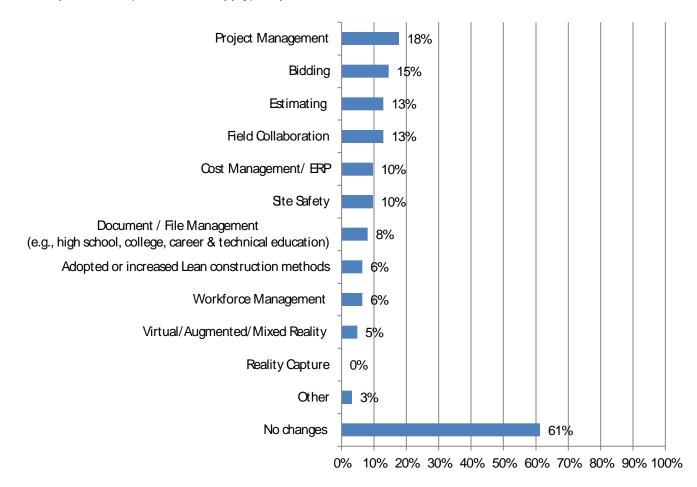

8. Has your firm made changes in hiring, training or scheduling in the last 6 months? (Mark all that apply) Responses: 72

| rouble filling (Mark all that apply): 26 |     |  |   |   |   |      |  |
|------------------------------------------|-----|--|---|---|---|------|--|
|                                          |     |  |   |   |   |      |  |
|                                          |     |  |   |   |   |      |  |
|                                          |     |  |   |   |   |      |  |
|                                          |     |  |   |   |   |      |  |
|                                          |     |  |   |   |   |      |  |
|                                          | . ' |  | ı | ı | 1 | <br> |  |
|                                          |     |  |   |   |   |      |  |