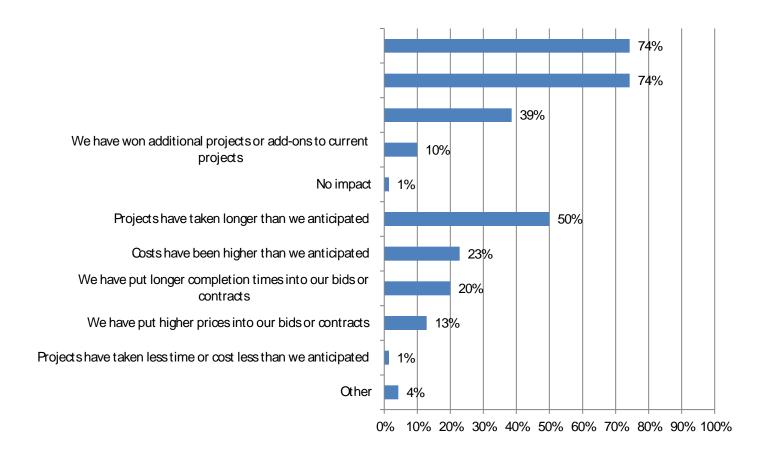

14. What impact, if any, has the pandemic had on your performance? Responses: 72

safety and health program or

| 15. If Congress takes further action to address the economic fallout from the coronavirus, which of these | measures |
|-----------------------------------------------------------------------------------------------------------|----------|
|                                                                                                           |          |
|                                                                                                           |          |
|                                                                                                           |          |
|                                                                                                           |          |
|                                                                                                           |          |
|                                                                                                           |          |
|                                                                                                           |          |
|                                                                                                           |          |
|                                                                                                           |          |
|                                                                                                           |          |
|                                                                                                           |          |
|                                                                                                           |          |
|                                                                                                           |          |
|                                                                                                           |          |
|                                                                                                           |          |