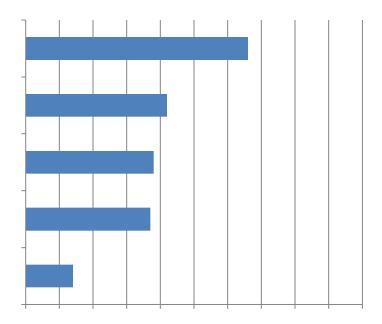

20. Please indicate which of the following types of construction projects your firm performs (Mark all that apply) Responses: 104

|  | or an open-shop contractor? |
|--|-----------------------------|
|  |                             |
|  |                             |
|  |                             |
|  |                             |
|  |                             |
|  |                             |
|  |                             |
|  |                             |
|  |                             |
|  |                             |
|  |                             |
|  |                             |
|  |                             |
|  |                             |
|  |                             |
|  |                             |