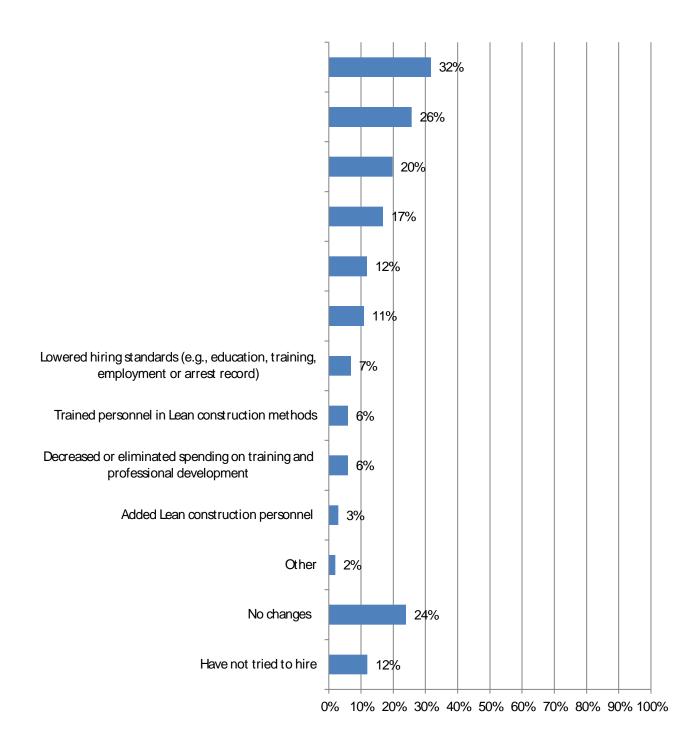

7. Has your firm added or increased use of the following to provide workers in the last 6 months? (Mark all that apply) Responses: 103

9. If your firm is having trouble filling <u>salaried</u> positions, please indicate all the position types you are having trouble filling (Mark all that apply): 59