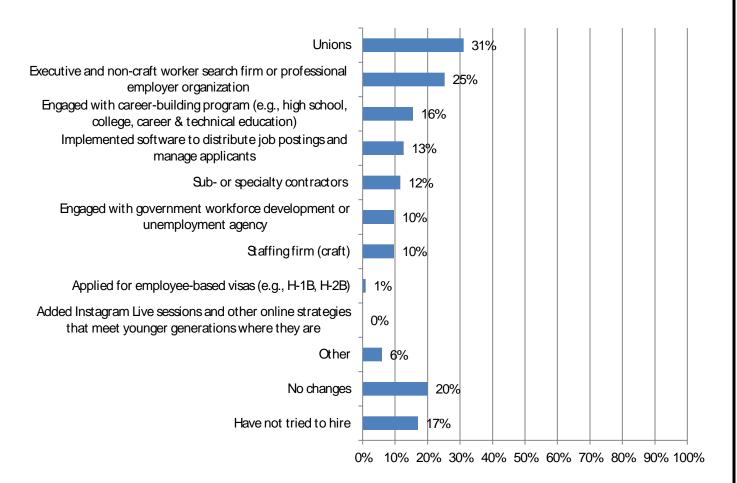

7. Has your firm added or increased use of the following to provide workers in the last 6 months? (Mark all that apply) Responses: 103

9. If your firm is having trouble filling <u>salaried</u> positions, please indicate all the position types you are having trouble filling (Mark all that apply): 59