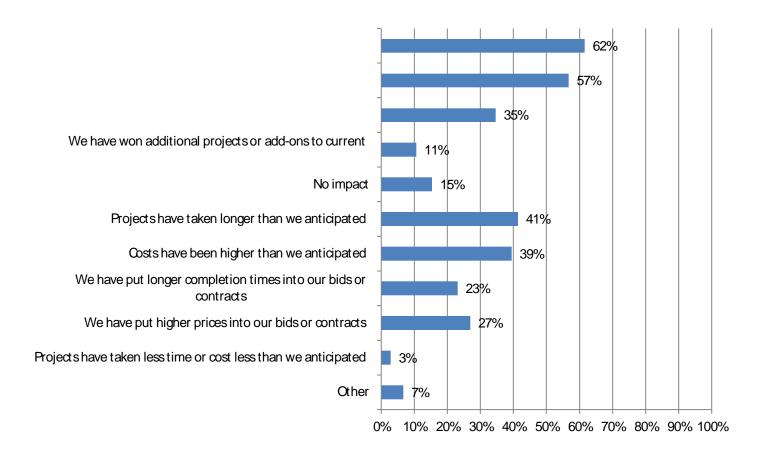

14. What impact, if any, has the pandemic had on your performance? Responses: 103

safety and health program or

| 15. If Congress takes further action to address the economic fallout from the coronavirus, which of these measures would be helpful to your business? (Mark all that apply) Responses: 98 |
|-------------------------------------------------------------------------------------------------------------------------------------------------------------------------------------------|
|                                                                                                                                                                                           |
|                                                                                                                                                                                           |
|                                                                                                                                                                                           |
|                                                                                                                                                                                           |
|                                                                                                                                                                                           |
|                                                                                                                                                                                           |
|                                                                                                                                                                                           |
|                                                                                                                                                                                           |
|                                                                                                                                                                                           |
|                                                                                                                                                                                           |
|                                                                                                                                                                                           |
|                                                                                                                                                                                           |
|                                                                                                                                                                                           |
|                                                                                                                                                                                           |
|                                                                                                                                                                                           |
|                                                                                                                                                                                           |
|                                                                                                                                                                                           |
|                                                                                                                                                                                           |
|                                                                                                                                                                                           |
|                                                                                                                                                                                           |
|                                                                                                                                                                                           |
|                                                                                                                                                                                           |