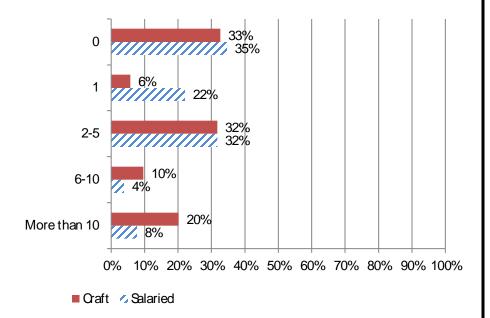

## California Results

Total responses: 104, but number varies by question.

1. Responses: 102

6. How many unfilled hourly craft or salaried positions did you have on June 30, 2020? Responses: 104 Salaried; 104 Craft