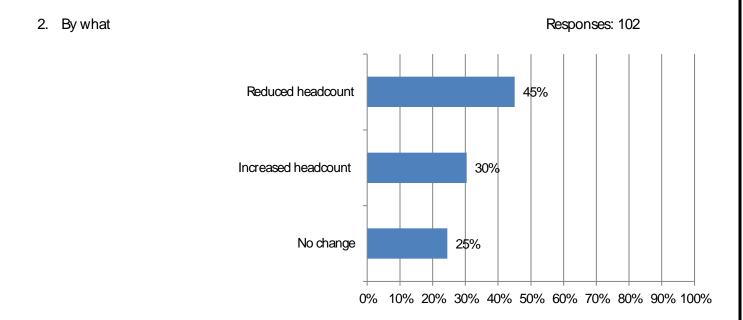

## California Results

Total responses: 104, but number varies by question.

1. Responses: 102

6. How many unfilled hourly craft or salaried positions did you have on June 30, 2020? Responses: 104 Salaried; 104 Craft