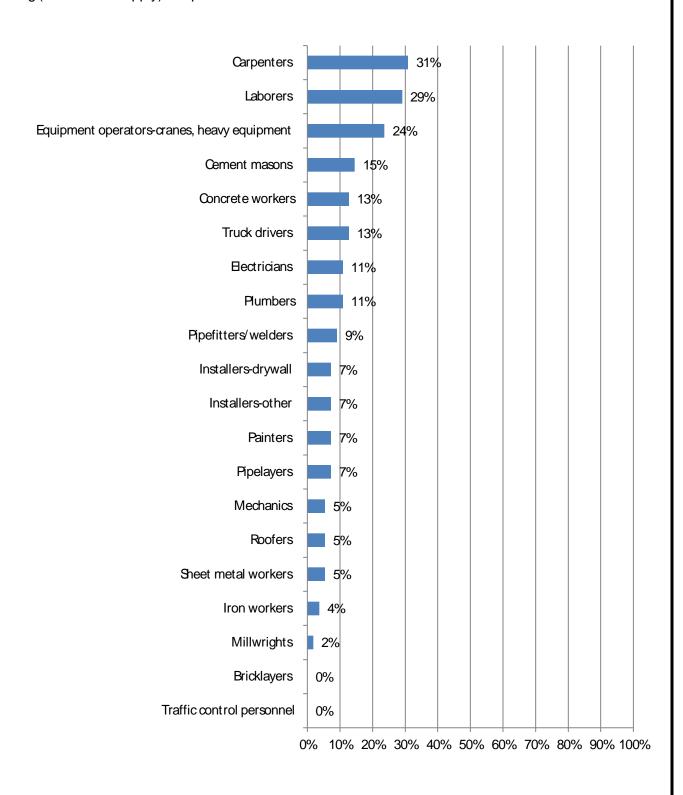

10. If your firm is having trouble filling <u>hourly craft</u> positions, please indicate all the position types you are having trouble filling (Mark all that apply). Responses: 55

| 11. Has your firm adjusted pay and/or benefits for hourly craft or salaried personnel in the last 6 months? |  |
|-------------------------------------------------------------------------------------------------------------|--|
|                                                                                                             |  |
|                                                                                                             |  |
|                                                                                                             |  |
|                                                                                                             |  |
|                                                                                                             |  |
|                                                                                                             |  |
|                                                                                                             |  |
|                                                                                                             |  |
|                                                                                                             |  |
|                                                                                                             |  |
|                                                                                                             |  |
|                                                                                                             |  |
|                                                                                                             |  |
|                                                                                                             |  |
|                                                                                                             |  |
|                                                                                                             |  |
|                                                                                                             |  |