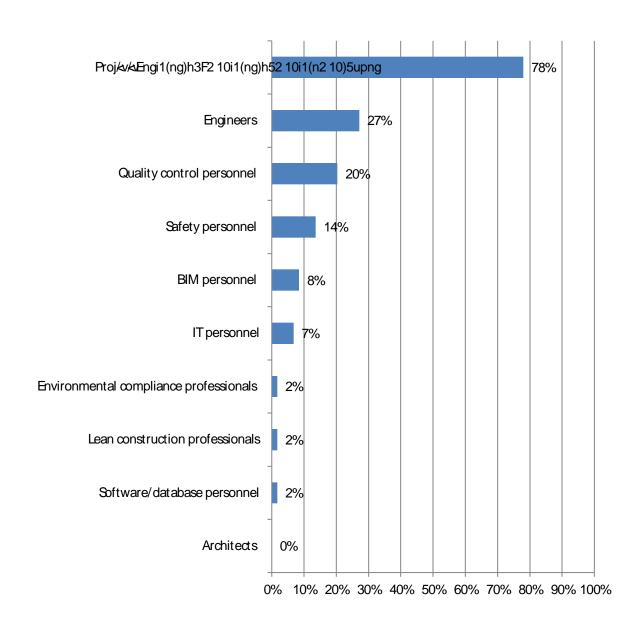

7. Has your firm added or increased use of the following to provide workers in the last 6 months? (Mark all that apply) Responses: 103

9. If your firm is having trouble filling <u>salaried</u> positions, please indicate all the position types you are having trouble filling (Mark all that apply): 59