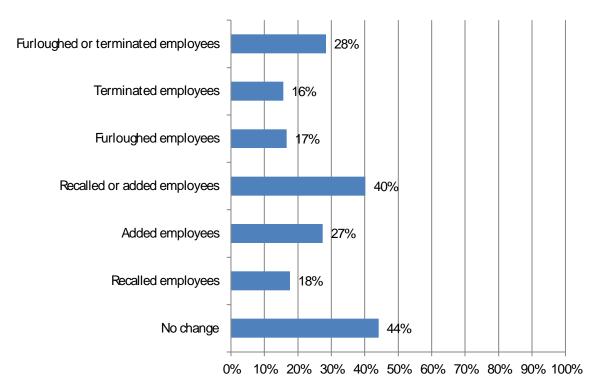

## California Results

Total responses: 104, but number varies by question.

1. Responses: 102

6. How many unfilled hourly craft or salaried positions did you have on June 30, 2020? Responses: 104 Salaried; 104 Craft