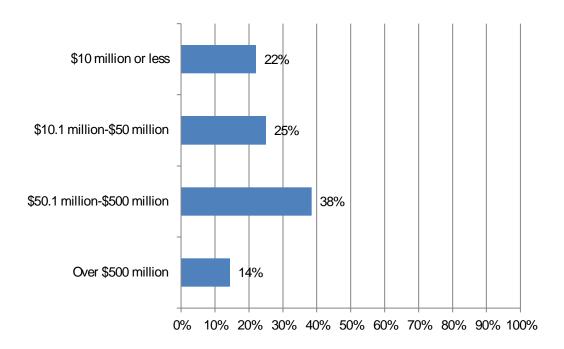

18. How many total employees did your firm employ at all of its locations as of June 30, 2020? Responses: 104

19. Estimate the total dollar amount of work your firm performed during the past 12 months. Responses: 104