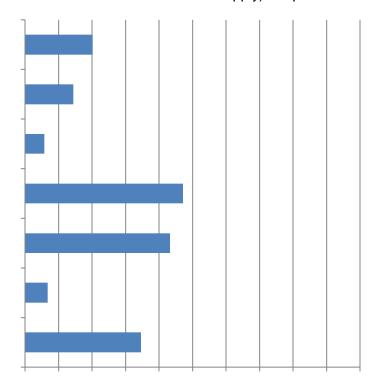

7. Has your firm added or increased use of the following to provide workers in the last 6 months? (Mark all that apply) Responses: 103

9. If your firm is having trouble filling <u>salaried</u> positions, please indicate all the position types you are having trouble filling (Mark all that apply): 59