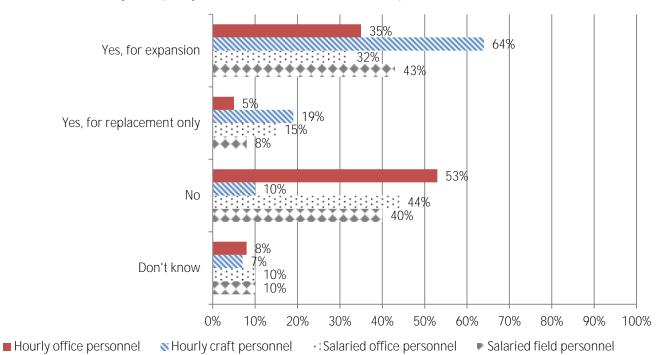

## 3. In the next 12 months, do you expect your firm will hire additional or replacement: