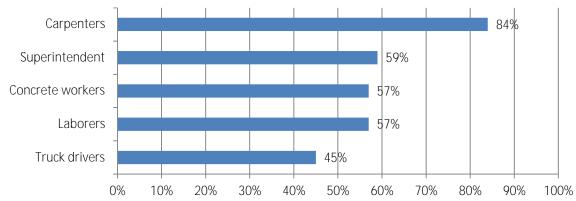

## 4. How would you describe your current recruitment challenges?

5. If your firm is having trouble filling salaried positions, please indicate the position types you are having trouble filling:

6. If your firm is having trouble filling craft professional positions, please indicate the position types you are having

trouble filling:

7. Do you expect any changes in the availability of hourly craft or salaried personnel over the coming 12 months?

8. How would you rate the adequacy of the local pipeline for supplying well-trained craft personnel?