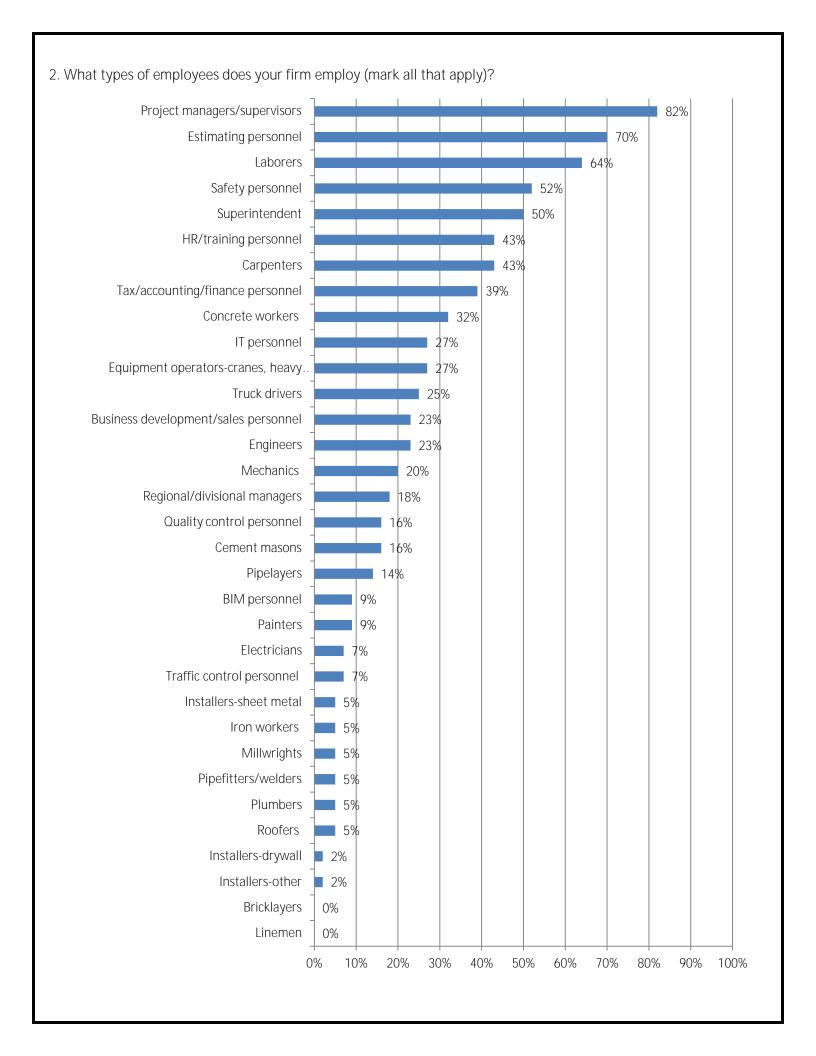

## 3. In the next 12 months, do you expect your firm will hire additional or replacement:



## 4. How would you describe your current recruitment challenges?



5. If your firm is having trouble filling salaried positions, please indicate the position types you are having trouble filling:



6. If your firm is having trouble filling craft professional positions, please indicate the position types you are having

trouble filling:



7. Do you expect any changes in the availability of hourly craft or salaried personnel over the coming 12 months?



8. How would you rate the adequacy of the local pipeline for supplying well-trained craft personnel?

9. Is your firm losing hourly craft or salaried personnel to other employers (mark all that apply)?

| 10. Has your firm increased pay and/or