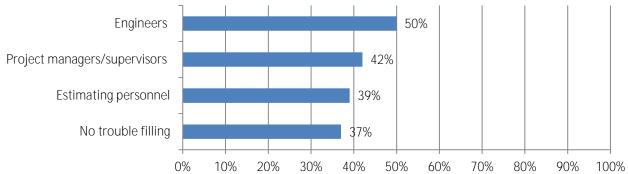

## 4. How would you describe your current recruitment challenges?

5. If your firm is having trouble filling salaried positions, please indicate the position types you are having trouble filling:

6. If your firm is having trouble filling craft professional positions, please indicate the position types you are having

trouble filling:

7. Do you expect any changes in the availability of hourly craft or salaried personnel over the coming 12 months?

8. How would you rate the adequacy of the local pipeline for supplying well-trained craft personnel?