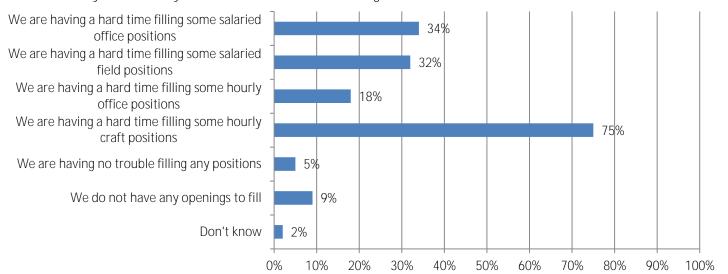

## 4. How would you describe your current recruitment challenges?

5. If your firm is having trouble filling salaried positions, please indicate the position types you are having trouble filling:

6. If your firm is having trouble filling craft professional positions, please indicate the position types you are having

trouble filling:

7. Do you expect any changes in the availability of hourly craft or salaried personnel over the coming 12 months?

8. How would you rate the adequacy of the local pipeline for supplying well-trained craft personnel?