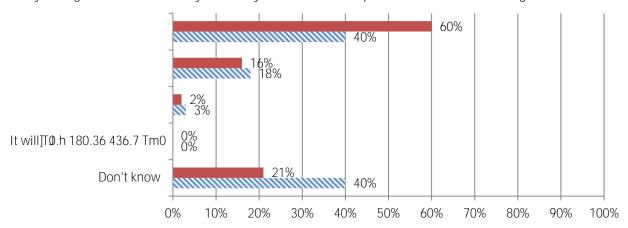

9. Is your firm losing hourly craft or salaried personnel to other employers (mark all that apply)?

| 10. Has your firm increased pay and/or benefits for hourly craft or salaried personnel in the last year because of difficulty in filling positions (mark all that apply)? |
|---------------------------------------------------------------------------------------------------------------------------------------------------------------------------|
|                                                                                                                                                                           |
|                                                                                                                                                                           |
|                                                                                                                                                                           |
|                                                                                                                                                                           |
|                                                                                                                                                                           |
|                                                                                                                                                                           |
|                                                                                                                                                                           |
|                                                                                                                                                                           |
|                                                                                                                                                                           |
|                                                                                                                                                                           |
|                                                                                                                                                                           |
|                                                                                                                                                                           |
|                                                                                                                                                                           |
|                                                                                                                                                                           |
|                                                                                                                                                                           |
|                                                                                                                                                                           |
|                                                                                                                                                                           |
|                                                                                                                                                                           |
|                                                                                                                                                                           |
|                                                                                                                                                                           |