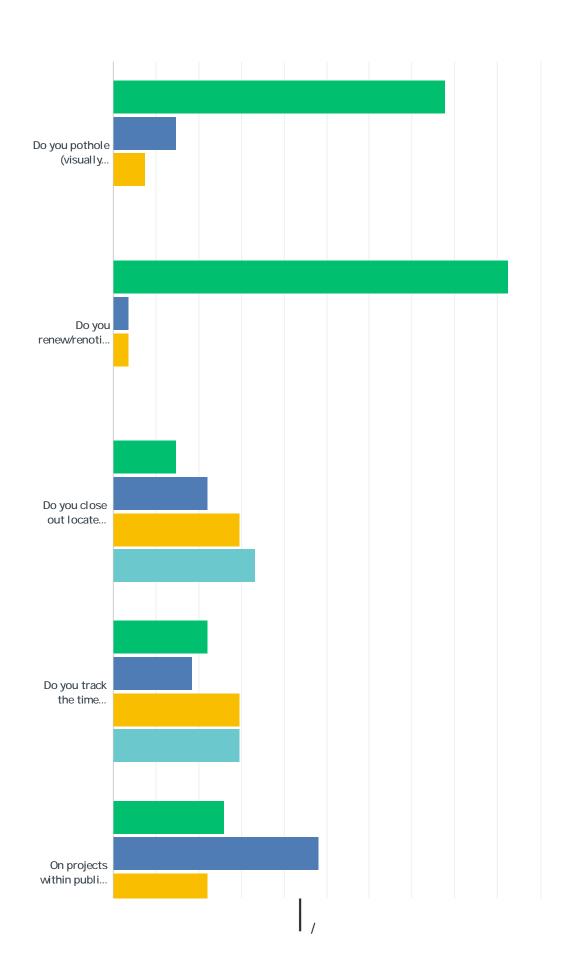

| ALWAYS | USUALLY | SELDOM | NEVER | TOT6E5 |
|--------|---------|--------|-------|--------|
| . %    | %       | %      | %     |        |
| . %    | . • %   | . • %  | 96    |        |
| . %    | . %     | . %    | . %   |        |
| . %    | . %     | . %    | . %   |        |
|        |         |        |       |        |
| . %    | . %     | . %    | . • % |        |
|        |         |        |       |        |