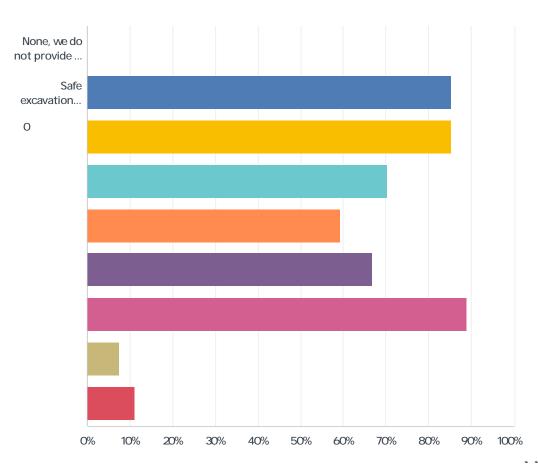

| ANSWER CHOICES | RESPONSES |
|----------------|-----------|
|                | . %       |
|                | . %       |
|                |           |

| YES    | NO     | TOTAL |
|--------|--------|-------|
| . %    |        |       |
|        |        |       |
| 0.00 % | €.€€ % |       |
|        |        |       |