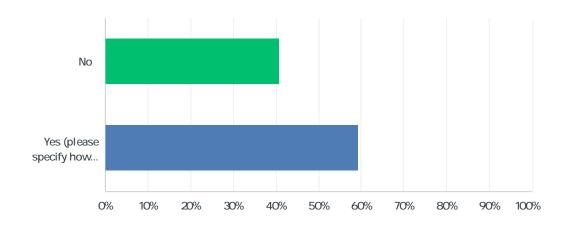

0% 10% 20% 30% 40% 50% 60% 70% 80% 90% 100%

| ANSWER CHOICES | RESPONSES |
|----------------|-----------|
|                | . %       |
|                | . %       |
|                |           |

,

| ANSWER CHOICES |   | RESPONSES |
|----------------|---|-----------|
|                |   | . %       |
| (              | ) | . %       |
|                |   |           |