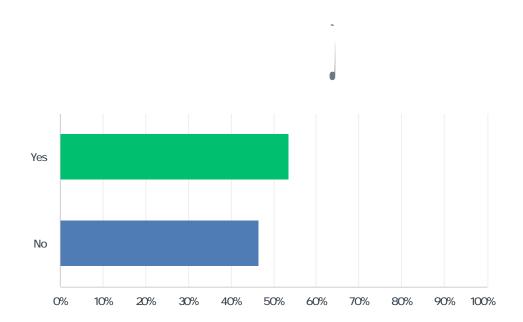

------------|
| %          |
| . %        |
| <b>.</b> % |
| . %        |
| . %        |
| . %        |
| . %        |
| . %        |
|            |





| ANSWER CHOICES | RESPONSES |
|----------------|-----------|
|                | . %       |
|                | . %       |
| 1              | . %       |
|                |           |

/





. %

. %

. %

. %



, , , ,

Yes

Not al ways; please descr...

0% 10% 20% 30% 40% 50% 60% 70% 80% 90% 100%

| ANSWER CHOICES | RESPONSES |
|----------------|-----------|
|                | . %       |
|                | . %       |
|                |           |

,







| ANSWER CHOICES |   | RESPONSES |
|----------------|---|-----------|
|                |   | . %       |
| (              | ) | . %       |
|                |   |           |



| ANSWER CHOICES | RESPONSES |
|----------------|-----------|
|                | . %       |
|                | . %       |
|                |           |





| YES    | NO     | TOTAL |
|--------|--------|-------|
| . %    |        |       |
|        |        |       |
| 0.00 % | €.€€ % |       |
|        |        |       |





| ALWAYS | USUALLY | SELDOM | NEVER | TOT6E5 |
|--------|---------|--------|-------|--------|
| . %    | %       | %      | %     |        |
| . %    | . • %   | . • %  | 96    |        |
| . %    | . %     | . %    | . %   |        |
| . %    | . %     | . %    | . %   |        |
|        |         |        |       |        |
| . %    | . %     | . %    | . • % |        |
|        |         |        |       |        |

. %