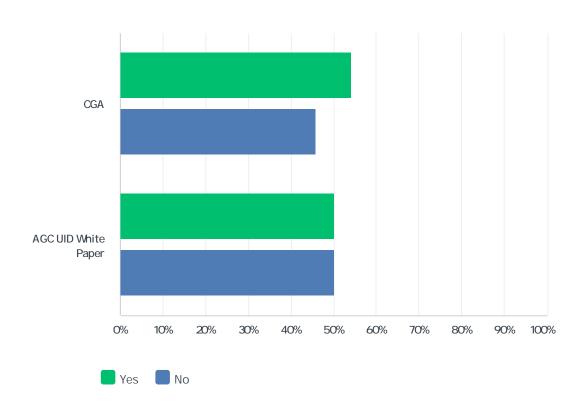

0% 10% 20% 30% 40% 50% 60% 70% 80% 90% 100%

| ANSWER CHOICES | RESPONSES |
|----------------|-----------|
|                | . %       |
|                | . %       |
|                |           |

,

| ANSWER CHOICES |   | RESPONSES |
|----------------|---|-----------|
|                |   | . %       |
| (              | ) | . %       |
|                |   |           |