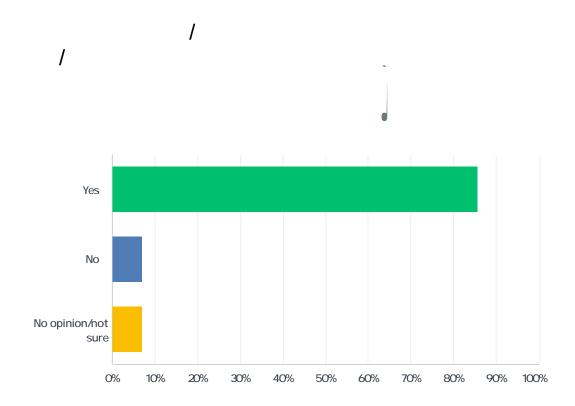

)





| ANSWER CHOICES | RESPONSES |
|----------------|-----------|
|                | . %       |
| , (            | . %       |
|                | . %       |
|                | . %       |
|                |           |

(



| %          |
|------------|
| %          |
| . %        |
| <b>.</b> % |
| . %        |
| . %        |
| . %        |
| . %        |
| . %        |
|            |





| ANSWER CHOICES | RESPONSES |
|----------------|-----------|
|                | . %       |
|                | . %       |
| 1              | . %       |
|                |           |

/





. %

. %

. %

. %



, , , ,

Yes

Not al ways; please descr...

0% 10% 20% 30% 40% 50% 60% 70% 80% 90% 100%

| ANSWER CHOICES | RESPONSES |
|----------------|-----------|
|                | . %       |
|                | . %       |
|                |           |

,







| ANSWER CHOICES |   | RESPONSES |
|----------------|---|-----------|
|                |   | . %       |
| (              | ) | . %       |
|                |   |           |



| ANSWER CHOICES | RESPONSES |
|----------------|-----------|
|                | . %       |
|                | . %       |
|                |