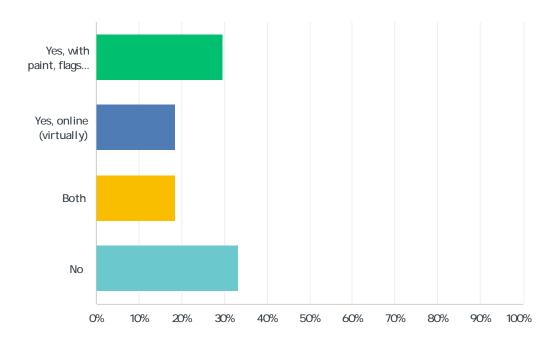

0% 10% 20% 30% 40% 50% 60% 70% 80% 90% 100%

| ANSWER CHOICES | RESPONSES |
|----------------|-----------|
|                | . %       |
|                | . %       |
|                |           |

,

| ANSWER CHOICES |   | RESPONSES |
|----------------|---|-----------|
|                |   | . %       |
| (              | ) | . %       |
|                |   |           |