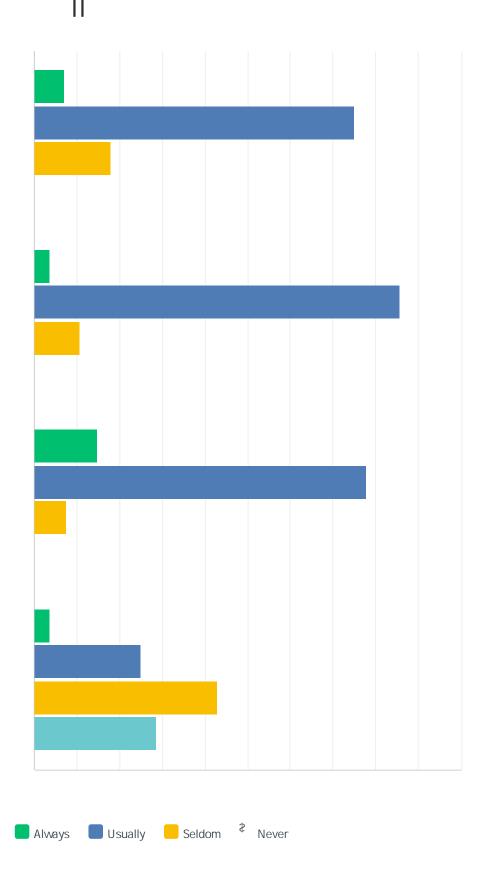

| ALWAYS | USUALLY | SELDOM | NEVER | TOT6E5 |
|--------|---------|--------|-------|--------|
| . %    | %       | %      | %     |        |
| . %    | . • %   | . • %  | 96    |        |
| . %    | . %     | . %    | . %   |        |
| . %    | . %     | . %    | . %   |        |
|        |         |        |       |        |
| . %    | . %     | . %    | . • % |        |
|        |         |        |       |        |