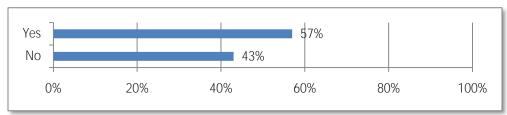

31. Do you expect this to decrease in 2011?

If so, by what percentage? 45%

32. Have you implemented any lean Construction Concepts into your business?

If no, do you plan on implementing lean construction concepts into your business in 2011?

No 67% Yes 33%

Maybe/Unsure 0