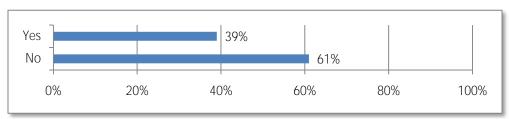

2. Did you add or lay off employees in 2010?

3. Estimate the number of employees added and percentage of workforce:

Average of 10 employees added, 15%

4. Estimate the number of employees laid off and percentage of workforce: