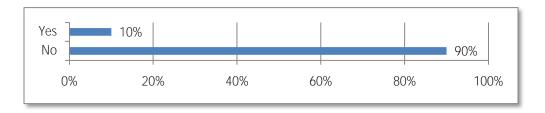

2. Did you add or lay off employees in 2010?

3. Estimate the number of employees added and percentage of workforce:

Average of 10 employees added, 15%

4. Estimate the number of employees laid off and percentage of workforce: