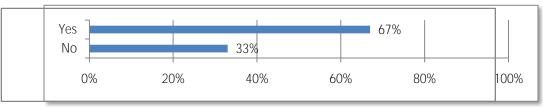

31. Do you expect this to decrease in 2011?

If so, by what percentage? 45%

32. Have you implemented any lean Construction Concepts into your business?

If no, do you plan on implementing lean construction concepts into your business in 2011?

No 67% Yes 33%

Maybe/Unsure 0