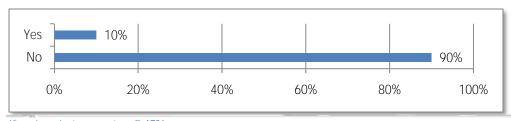

2. Did you add or lay off employees in 2010?

3. Estimate the number of employees added and percentage of workforce:

Average of 10 employees added, 15%

4. Estimate the number of employees laid off and percentage of workforce: