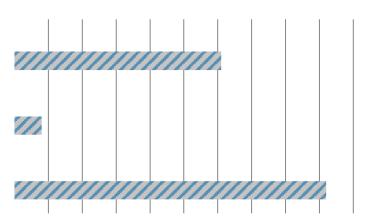

%

R" %3%12,%4,5%0% (H4. %),120>+%4>4. /% 12,>\$%,(3)!\*104)41. 0%%>+(0+%.74-()+%)%'+%\*104)41. <math>%\$\*+0\\$12\%(,+\% (H4. /% ),120>+%4>4. /%@(,A%)%'()%(\*\*\*\$B'%+0\*1.0+0;%CP%)

!C" G1&% (H+%404. /%5 ()+,4(>%10)0%(33+-)+7%\$12,%4,560%\*,1T+-)0K%3%()%(>>9%@(,A%(>%)'()%(\*\*>\$B% +0\*1.0+0;%\*J%

% % %

% %

% % %

!P" %G1&%71%;W\*+-)%\$12,%4,560% +(7-12.)%;1%' (./+%.%)'+%+W)%!8%51.)'09%@(,A%(>%)'()%(\*\*\$B"%+0\*1.0+0;%!

%

%

%

| %           |   |   |  |
|-------------|---|---|--|
| %<br>%<br>% |   |   |  |
| %           |   | % |  |
|             | % |   |  |
|             |   |   |  |
|             |   |   |  |
|             |   |   |  |
|             |   |   |  |
|             |   |   |  |
|             |   |   |  |
|             |   |   |  |
|             |   |   |  |
|             |   |   |  |
|             |   |   |  |
|             |   |   |  |
|             |   |   |  |
|             |   |   |  |
|             |   |   |  |
|             |   |   |  |
|             |   |   |  |
|             |   |   |  |
|             |   |   |  |
|             |   |   |  |
|             |   |   |  |
|             |   |   |  |
|             |   |   |  |
|             |   |   |  |
|             |   |   |  |
|             |   |   |  |
|             |   |   |  |
|             |   |   |  |
|             |   |   |  |
|             |   |   |  |
|             |   |   |  |