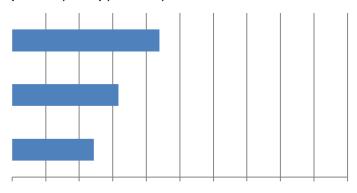

## V aR

!" #\$%\\' ()\%+,-+.)(/+\% (0\%12,\%4,560\%+(7-12.)\%' (./+7\%.\%)'+\%' (0)\% 8\%51.)'09\%+0\*1.0+0;\%\!%

 $8" \quad !=47\%12\%2,>12/'\%5^*>1\$++0\%(.7\%'+.\%+-(>>\%(.\$\%.\%'+\%'(0)\%8\%51.)'09\%@(,A\%(>>\%'()\%(**>\$B\%+0*1.0+0;\%<!\%(0)\%8\%51.)'09\%@(,A\%(>>\%'()\%(**)\%(0)\%(**)%(1.0+0)\%(1.0+0)\%(1.0+0)\%(1.0+0)\%(1.0+0)\%(1.0+0)\%(1.0+0)\%(1.0+0)\%(1.0+0)\%(1.0+0)\%(1.0+0)\%(1.0+0)\%(1.0+0)\%(1.0+0)\%(1.0+0)\%(1.0+0)\%(1.0+0)\%(1.0+0)\%(1.0+0)\%(1.0+0)\%(1.0+0)\%(1.0+0)\%(1.0+0)\%(1.0+0)\%(1.0+0)\%(1.0+0)\%(1.0+0)\%(1.0+0)\%(1.0+0)\%(1.0+0)\%(1.0+0)\%(1.0+0)\%(1.0+0)\%(1.0+0)\%(1.0+0)\%(1.0+0)\%(1.0+0)\%(1.0+0)\%(1.0+0)\%(1.0+0)\%(1.0+0)\%(1.0+0)\%(1.0+0)\%(1.0+0)\%(1.0+0)\%(1.0+0)\%(1.0+0)\%(1.0+0)\%(1.0+0)\%(1.0+0)\%(1.0+0)\%(1.0+0)\%(1.0+0)\%(1.0+0)\%(1.0+0)\%(1.0+0)\%(1.0+0)\%(1.0+0)\%(1.0+0)\%(1.0+0)\%(1.0+0)\%(1.0+0)\%(1.0+0)\%(1.0+0)\%(1.0+0)\%(1.0+0)\%(1.0+0)\%(1.0+0)\%(1.0+0)\%(1.0+0)\%(1.0+0)\%(1.0+0)\%(1.0+0)\%(1.0+0)\%(1.0+0)\%(1.0+0)\%(1.0+0)\%(1.0+0)\%(1.0+0)\%(1.0+0)\%(1.0+0)\%(1.0+0)\%(1.0+0)\%(1.0+0)\%(1.0+0)\%(1.0+0)\%(1.0+0)\%(1.0+0)\%(1.0+0)\%(1.0+0)\%(1.0+0)\%(1.0+0)\%(1.0+0)\%(1.0+0)\%(1.0+0)\%(1.0+0)\%(1.0+0)\%(1.0+0)\%(1.0+0)\%(1.0+0)\%(1.0+0)\%(1.0+0)\%(1.0+0)\%(1.0+0)\%(1.0+0)\%(1.0+0)\%(1.0+0)\%(1.0+0)\%(1.0+0)\%(1.0+0)\%(1.0+0)\%(1.0+0)\%(1.0+0)\%(1.0+0)\%(1.0+0)\%(1.0+0)\%(1.0+0)\%(1.0+0)\%(1.0+0)\%(1.0+0)\%(1.0+0)\%(1.0+0)\%(1.0+0)\%(1.0+0)\%(1.0+0)\%(1.0+0)\%(1.0+0)\%(1.0+0)\%(1.0+0)\%(1.0+0)\%(1.0+0)\%(1.0+0)\%(1.0+0)\%(1.0+0)\%(1.0+0)\%(1.0+0)\%(1.0+0)\%(1.0+0)\%(1.0+0)\%(1.0+0)\%(1.0+0)\%(1.0+0)\%(1.0+0)\%(1.0+0)\%(1.0+0)\%(1.0+0)\%(1.0+0)\%(1.0+0)\%(1.0+0)\%(1.0+0)\%(1.0+0)\%(1.0+0)\%(1.0+0)\%(1.0+0)\%(1.0+0)\%(1.0+0)\%(1.0+0)\%(1.0+0)\%(1.0+0)\%(1.0+0)\%(1.0+0)\%(1.0+0)\%(1.0+0)\%(1.0+0)\%(1.0+0)\%(1.0+0)\%(1.0+0)\%(1.0+0)\%(1.0+0)\%(1.0+0)\%(1.0+0)\%(1.0+0)\%(1.0+0)\%(1.0+0)\%(1.0+0)\%(1.0+0)\%(1.0+0)\%(1.0+0)\%(1.0+0)\%(1.0+0)\%(1.0+0)\%(1.0+0)\%(1.0+0)\%(1.0+0)\%(1.0+0)\%(1.0+0)\%(1.0+0)\%(1.0+0)\%(1.0+0)\%(1.0+0)\%(1.0+0)\%(1.0+0)\%(1.0+0)\%(1.0+0)\%(1.0+0)\%(1.0+0)\%(1.0+0)\%(1.0+0)\%(1.0+0)\%(1.0+0)\%(1.0+0)\%(1.0+0)\%(1.0+0)\%(1.0+0)\%(1.0+0)\%(1.0+0)\%(1.0+0)\%(1.0+0)\%(1.0+0)\%(1.0+0)\%(1.0+0)\%(1.0+0)\%(1.0+0)\%(1.0+0)\%(1.0+0)\%(1.0+0)\%(1.0+0)\%(1.0+0)\%(1.0+0)\%(1.0+0)\%(1.0+0)\%(1.0+0)\%(1.0+0)\%(1.0+0)\%(1.0+0)\%(1.0+0)\%(1.0+0)\%(1.0+0)\%(1.0+0)\%(1.0+0)\%(1.0+0)\%(1.0+0)\%(1.0+0)\%(1.0+0)\%(1.0+0)\%(1.0+0)\%(1.0+0)\%(1.0+$ 

C" D51. /%4, 50%)' ()%, 4+7%1% +- (>>%+5\*>1\$++0E% +0\*1. 0+;%F

%

9

<" G1.8%5 (. \$%2.34>+7% 12,>\$%, (3)%1,%0(>(,4+7%\*104)41.0%747%\$12% (H+%1.%12.+%CJK%BJ8!9% +0\*1.0+0;%<!%L(>(,4+7E% <J\M,(3)%)

%

P" 03%\$12,%4,5%0% (H4. /%),120>+%4>4. /%0(>(,4+7)%\*104)41. 0K%\*>+(0+%. 74-()+%(>%)'+%\*104)41. %)\$\*+0%\$12%(,+% (H4. /%),120>+%4>4. /%@(,A%(>%)'()%(\*\*\*\$B;%CF%