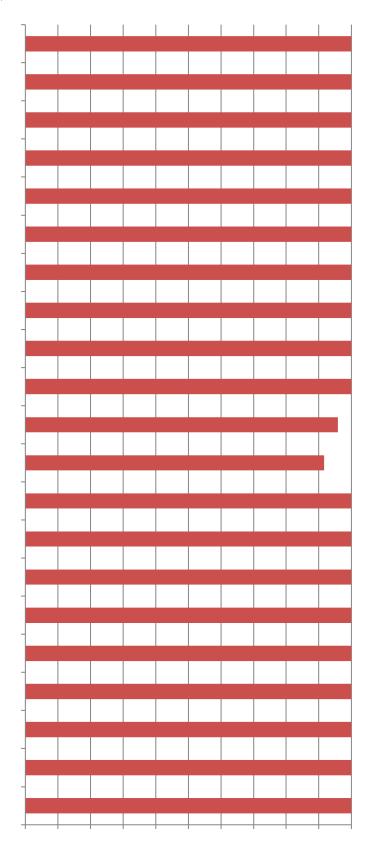

% % %

% %

% % %

!P" %G1&%71%;W\*+-)%\$12,%4,560% +(7-12.)%;1%' (./+%.%)'+%+W)%!8%51.)'09%@(,A%(>%)'()%(\*\*\$B"%+0\*1.0+0;%!

%

%

%

| %           |   |   |  |
|-------------|---|---|--|
| %<br>%<br>% |   |   |  |
| %           |   | % |  |
|             | % |   |  |
|             |   |   |  |
|             |   |   |  |
|             |   |   |  |
|             |   |   |  |
|             |   |   |  |
|             |   |   |  |
|             |   |   |  |
|             |   |   |  |
|             |   |   |  |
|             |   |   |  |
|             |   |   |  |
|             |   |   |  |
|             |   |   |  |
|             |   |   |  |
|             |   |   |  |
|             |   |   |  |
|             |   |   |  |
|             |   |   |  |
|             |   |   |  |
|             |   |   |  |
|             |   |   |  |
|             |   |   |  |
|             |   |   |  |
|             |   |   |  |
|             |   |   |  |
|             |   |   |  |
|             |   |   |  |
|             |   |   |  |
|             |   |   |  |
|             |   |   |  |