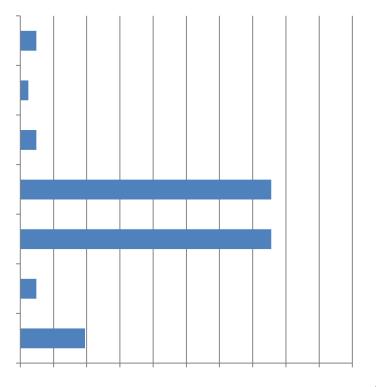

C" D51. /%4, 50%)' ()%, 4+7%1% +- (>>%+5\*>1\$++0E% +0\*1. 0+;%F

%

9

<" G1.8%5 (. \$%2.34>+7% 12,>\$%, (3)%1,%0(>(,4+7%\*104)41.0%747%\$12% (H+%1.%12.+%CJK%BJ8!9% +0\*1.0+0;%<!%L(>(,4+7E% <J\M,(3)%)

%

P" 03%\$12,%4,5%0% (H4. /%),120>+%4>4. /%0(>(,4+7)%\*104)41. 0K%\*>+(0+%. 74-()+%(>%)'+%\*104)41. %)\$\*+0%\$12%(,+% (H4. /%),120>+%4>4. /%@(,A%(>%)'()%(\*\*\*\$B;%CF%

%

R" %3%12,%4,5%0% (H4. %),120>+%4>4. /% 12,>\$%,(3)!\*104)41. 0%%>+(0+%.74-()+%)%'+%\*104)41. <math>%\$\*+0\\$12\%(,+\% (H4. /% ),120>+%4>4. /%@(,A%)%'()%(\*\*\*\$B'%+0\*1.0+0;%CP%)

!C" G1&% (H+%404. /%5 ()+,4(>%10)0%(33+-)+7%\$12,%4,560%\*,1T+-)0K%3%()%(>>9%@(,A%(>%)'()%(\*\*>\$B% +0\*1.0+0;%\*J%