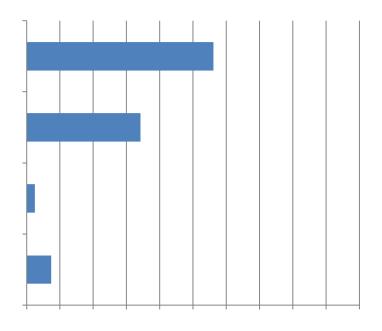

% % %

% %

% % %

!P" %G1&%71%;W\*+-)%\$12,%4,560% +(7-12.)%;1%' (./+%.%)'+%+W)%!8%51.)'09%@(,A%(>%)'()%(\*\*\$B"%+0\*1.0+0;%!

%

%

%

| %           |   |   |  |
|-------------|---|---|--|
| %<br>%<br>% |   |   |  |
| %           |   | % |  |
|             | % |   |  |
|             |   |   |  |
|             |   |   |  |
|             |   |   |  |
|             |   |   |  |
|             |   |   |  |
|             |   |   |  |
|             |   |   |  |
|             |   |   |  |
|             |   |   |  |
|             |   |   |  |
|             |   |   |  |
|             |   |   |  |
|             |   |   |  |
|             |   |   |  |
|             |   |   |  |
|             |   |   |  |
|             |   |   |  |
|             |   |   |  |
|             |   |   |  |
|             |   |   |  |
|             |   |   |  |
|             |   |   |  |
|             |   |   |  |
|             |   |   |  |
|             |   |   |  |
|             |   |   |  |
|             |   |   |  |
|             |   |   |  |
|             |   |   |  |
|             |   |   |  |