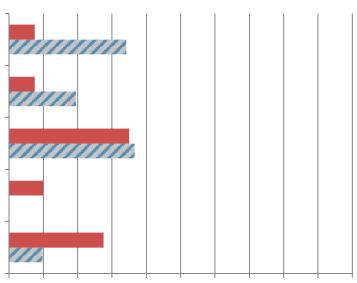

C" D51. /%4, 50%)' ()%, 4+7%1% +- (>>%+5\*>1\$++0E% +0\*1. 0+;%F

%

9

<" G1.8%5 (. \$%2.34>+7% 12,>\$%, (3)%1,%0(>(,4+7%\*104)41.0%747%\$12% (H+%1.%12.+%CJK%BJ8!9% +0\*1.0+0;%<!%L(>(,4+7E% <J\M,(3)%)

%

P" 03%\$12,%4,5%0% (H4. /%),120>+%4>4. /%0(>(,4+7)%\*104)41. 0K%\*>+(0+%. 74-()+%(>%)'+%\*104)41. %)\$\*+0%\$12%(,+% (H4. /%),120>+%4>4. /%@(,A%(>%)'()%(\*\*\*\$B;%CF%

%

R" %3%12,%4,5%0% (H4. %),120>+%4>4. /% 12,>\$%,(3)!\*104)41. 0%%>+(0+%.74-()+%)%'+%\*104)41. <math>%\$\*+0\\$12\%(,+\% (H4. /% ),120>+%4>4. /%@(,A%)%'()%(\*\*\*\$B'%+0\*1.0+0;%CP%)

!C" G1&% (H+%404. /%5 ()+,4(>%10)0%(33+-)+7%\$12,%4,560%\*,1T+-)0K%3%()%(>>9%@(,A%(>%)'()%(\*\*>\$B% +0\*1.0+0;%\*J%