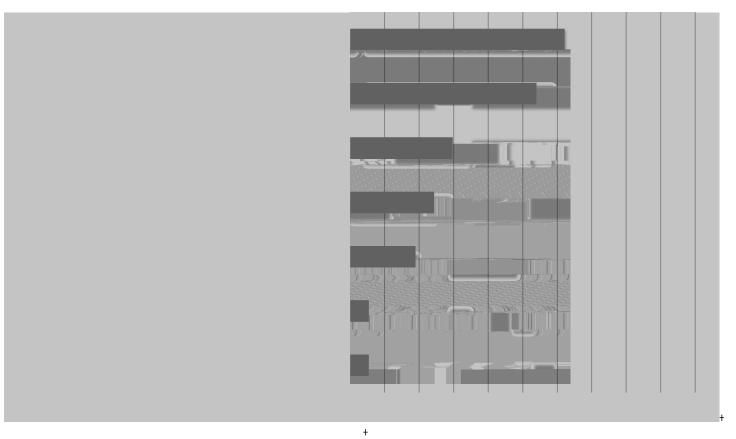

, ; \#(+8)<0, ; \#(+8)<0, ; \#(+8)<0, ; \#(+8)<0, ; \#(+8)<0, ; \#(+8)<0, ; \#(+8)<0, ; \#(+8)<0, ; \#(+8)<0, ; \#(+8)<0, ; \#(+8)<0, ; \#(+8)<0, ; \#(+8)<0, ; \#(+8)<0, ; \#(+8)<0, ; \#(+8)<0, ; \#(+8)<0, ; \#(+8)<0, ; \#(+8)<0, ; \#(+8)<0, ; \#(+8)<0, ; \#(+8)<0, ; \#(+8)<0, ; \#(+8)<0, ; \#(+8)<0, ; \#(+8)<0, ; \#(+8)<0, ; \#(+8)<0, ; \#(+8)<0, ; \#(+8)<0, ; \#(+8)<0, ; \#(+8)<0, ; \#(+8)<0, ; \#(+8)<0, ; \#(+8)<0, ; \#(+8)<0, ; \#(+8)<0, ; \#(+8)<0, ; \#(+8)<0, ; \#(+8)<0, ; \#(+8)<0, ; \#(+8)<0, ; \#(+8)<0, ; \#(+8)<0, ; \#(+8)<0, ; \#(+8)<0, ; \#(+8)<0, ; \#(+8)<0, ; \#(+8)<0, ; \#(+8)<0, ; \#(+8)<0, ; \#(+8)<0, ; \#(+8)<0, ; \#(+8)<0, ; \#(+8)<0, ; \#(+8)<0, ; \#(+8)<0, ; \#(+8)<0, ; \#(+8)<0, ; \#(+8)<0, ; \#(+8)<0, ; \#($ 

- +
- +
- + +
- т +
- +
- +
- +
- +

+

t

+

t



t

+



+

!!" E4',+8);,+\*);3(68);+0\$1(+%(%H+B);&\$<;);A+CD+

+

+ + +

t

+