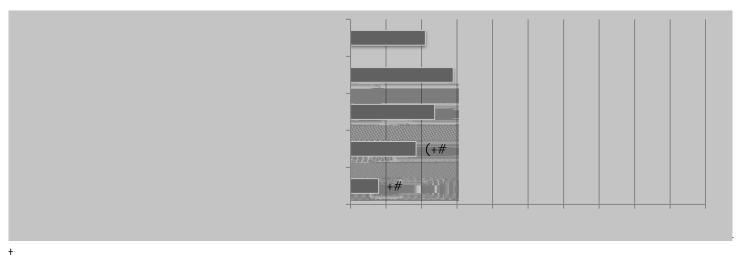

## ! ''! #\$%&' ()\*+,)-&' \$. +)/&&0\$1+\*234\$53(+/)(\$ 6//-' &-(\$53(+/)(\$\$\$\$\$

! "#\$%('()\*"+)(),&-./&'()\*"+)()&0\$12(3&4"1&b)"5(&67()#2"+)/&8(19(+#\$:()&\$1(&;\$)(3&"+&1()\*"+)()&#"&(\$9<&67()#2"+& \$+3&5\$=&+"#&)75&#"&>??&37(&#"&1"7+32+:/&

Å

+

!''#\$#&'()\*\,--#.#/0#%1#\$2##/%'31#.%4-%56,78#.9%(/+%5:42#.9%#\*;4/\*#\*%(\*%#.0#/\$%4-%4\$()<

+

-" E 4',+34'<F);+\*\$+0\$1+)2&)3,+6<+0\$1(+%(%6;+4)'\*3\$1<,+6<+-.-!H+B);&\$<;);A+CD+

- +
- $J'' \quad K \$ + 0 \$ 1 + ) 2 \& ) 3, +' < 0 + 34' < F ) ; + 6 < +, 4 ) +' 5' 67' 8676, 0 + \$ 9 + 4 \$ 1 (70 + 3(' 9, + \$(+; '7' (6) * + \&) (; \$ < ) 7 + \$5) (+, 4) + 3 \$ % 6 < F + ! + \% \$ < , 4 ; H + B) ; \& \$ < ; ) ; A + CD +$