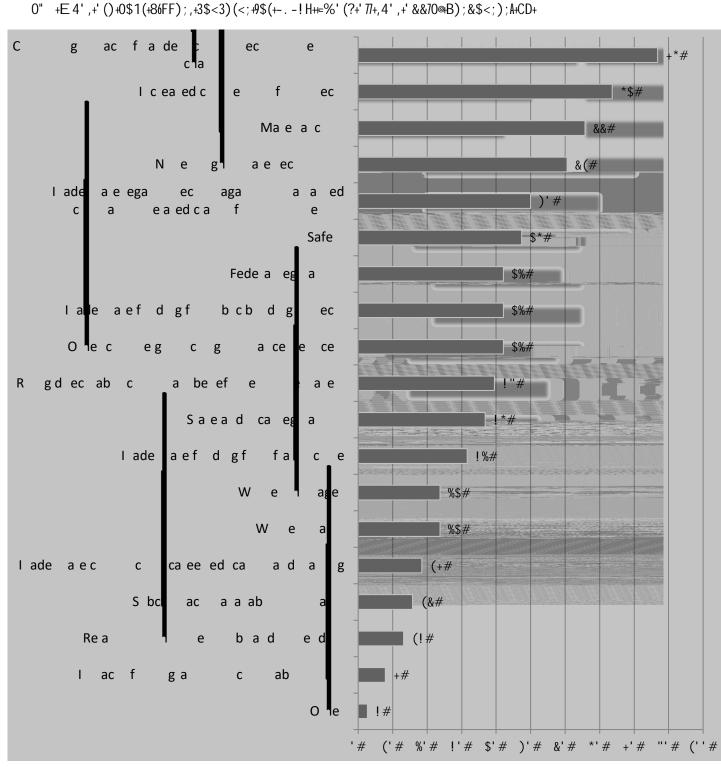

 $L" \quad K6^{*} + 0$1(+\%(\%+3()';)+$(+^{*})3()';)+$(+^{*})(+8)<)\%, ; \#(+8)<)\%, ; \#(+8)<)\%, ; \#(+8)<)\%, ; \#(+8)<)\%, ; \#(+8)<)\%, ; \#(+8)<)\%, ; \#(+8)<)\%, ; \#(+8)<)\%, ; \#(+8)<)\%, ; \#(+8)<)\%, ; \#(+8)<)\%, ; \#(+8)<)\%, ; \#(+8)<)\%, ; \#(+8)<)\%, ; \#(+8)<)\%, ; \#(+8)<)\%, ; \#(+8)<)\%, ; \#(+8)<)\%, ; \#(+8)<)\%, ; \#(+8)<)\%, ; \#(+8)<)\%, ; \#(+8)<)\%, ; \#(+8)<)\%, ; \#(+8)<)\%, ; \#(+8)<)\%, ; \#(+8)<)\%, ; \#(+8)<)\%, ; \#(+8)<)\%, ; \#(+8)<)\%, ; \#(+8)<)\%, ; \#(+8)<)\%, ; \#(+8)<)\%, ; \#(+8)<)\%, ; \#(+8)<)\%, ; \#(+8)<)\%, ; \#(+8)<)\%, ; \#(+8)<)\%, ; \#(+8)<)\%, ; \#(+8)<)\%, ; \#(+8)<)\%, ; \#(+8)<)\%, ; \#(+8)<)\%, ; \#(+8)<)\%, ; \#(+8)<)\%, ; \#(+8)<)\%, ; \#(+8)<)\%, ; \#(+8)<)\%, ; \#(+8)<)\%, ; \#(+8)<)\%, ; \#(+8)<)\%, ; \#(+8)<)\%, ; \#(+8)<0, ; \#(+8)<)\%, ; \#(+8)<0, ; \#(+8)<)\%, ; \#(+8)<0, ; \#(+8)<0, ; \#(+8)<0, ; \#(+8)<0, ; \#(+8)<0, ; \#(+8)<0, ; \#(+8)<0, ; \#(+8)<0, ; \#(+8)<0, ; \#(+8)<0, ; \#(+8)<0, ; \#(+8)<0, ; \#(+8)<0, ; \#(+8)<0, ; \#(+8)<0, ; \#(+8)<0, ; \#(+8)<0, ; \#(+8)<0, ; \#(+8)<0, ; \#(+8)<0, ; \#(+8)<0, ; \#(+8)<0, ; \#(+8)<0, ; \#(+8)<0, ; \#(+8)<0, ; \#(+8)<0, ; \#(+8)<0, ; \#(+8)<0, ; \#(+8)<0, ; \#(+8)<0, ; \#(+8)<0, ; \#(+8)<0, ; \#(+8)<0, ; \#(+8)<0, ; \#(+8)<0, ; \#(+8)<0, ; \#(+8)<0, ; \#(+8)<0, ; \#(+8)<0, ; \#(+8)<0, ; \#(+8)<0, ; \#(+8)<0, ; \#(+8)<0, ; \#(+8)<0, ; \#(+8)<0, ; \#(+8)<0, ; \#(+8)<0, ; \#(+8)<0, ; \#(+8)<0, ; \#(+8)<0, ; \#(+8)<0, ; \#(+8)<0, ; \#(+8)<0, ; \#(+8)<0, ; \#(+8)<0, ; \#(+8)<0, ; \#(+8)<0, ; \#(+8)<0, ; \#(+8)<0, ; \#(+8)<0, ; \#(+8)<0, ; \#(+8)<0, ; \#(+8)<0, ; \#(+8)<0, ; \#(+8)<0, ; \#(+8)<0, ; \#(+8)<0, ; \#(+8)<0, ; \#(+8)<0, ; \#(+8)<0, ; \#(+8)<0, ; \#(+8)<0, ; \#(+8)<0, ; \#(+8)<0, ; \#(+8)<0, ; \#(+8)<0, ; \#(+8)<0, ; \#(+8)<0, ; \#(+8)<0, ; \#(+8)<0, ; \#(+8)<0, ; \#(+8)<0, ; \#(+8)<0, ; \#(+8)<0, ; \#(+8)<0, ; \#(+8)<0, ; \#(+8)<0, ; \#(+8)<0, ; \#(+8)<0, ; \#(+8)<0, ; \#(+8)<0, ; \#(+8)<0, ; \#(+8)<0, ; \#(+8)<0, ; \#(+8)<0, ; \#(+8)<0, ; \#(+8)<0, ; \#(+8)<0, ; \#(+8)<0, ; \#(+8)<0, ; \#(+8)<0, ; \#(+8)<0, ; \#(+8)<0, ; \#(+8)<0, ; \#(+8)<0, ; \#(+8)<0, ; \#(+8)<0, ; \#(+8)<0, ; \#(+8)<0, ; \#(+8)<0, ; \#(+8)<0, ; \#(+8)<0, ; \#(+8)<0, ; \#(+8)<0, ; \#(+8)<0, ; \#(+8)<0, ; \#(+8)<0, ; \#(+8)<0, ; \#(+8)<0, ; \#(+8)<0, ; \#($ 