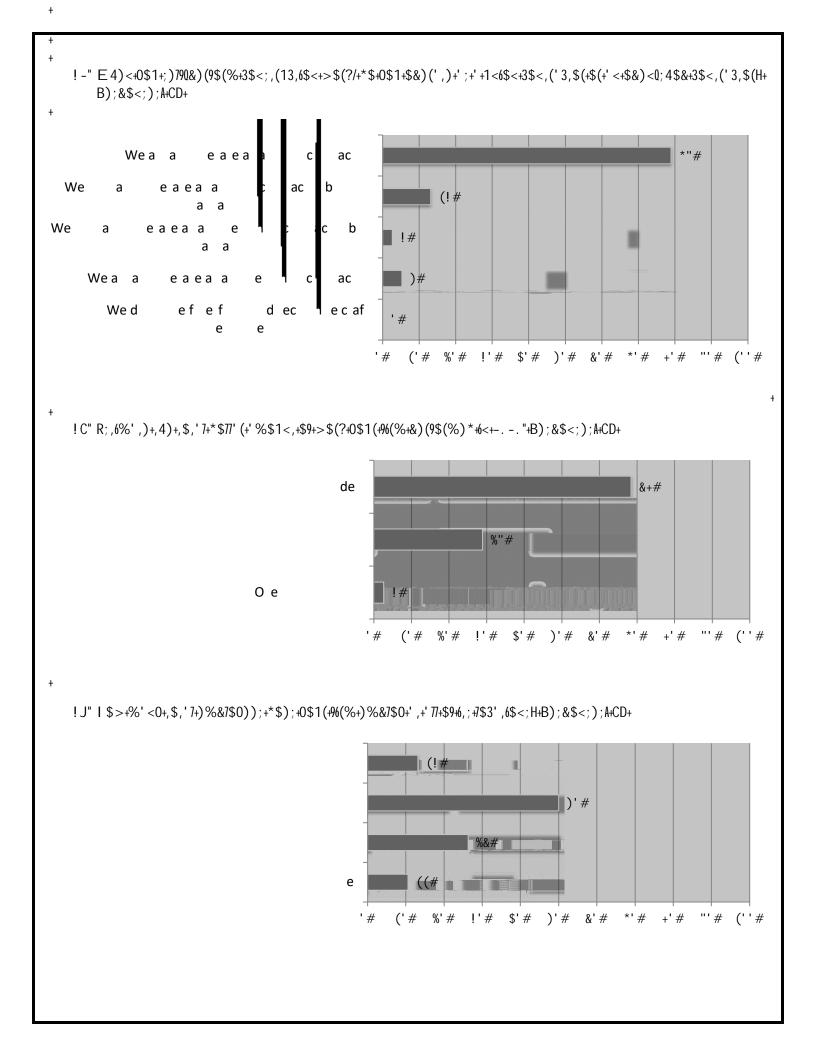

; \#(+8)<0, ; \#(+8)<0, ; \#(+8)<0, ; \#(+8)<0, ; \#(+8)<0, ; \#(+8)<0, ; \#(+8)<0, ; \#(+8)<0, ; \#(+8)<0, ; \#(+8)<0, ; \#(+8)<0, ; \#(+8)<0, ; \#(+8)<0, ; \#(+8)<0, ; \#(+8)<0, ; \#(+8)<0, ; \#(+8)<0, ; \#(+8)<0, ; \#(+8)<0, ; \#(+8)<0, ; \#(+8)<0, ; \#(+8)<0, ; \#(+8)<0, ; \#(+8)<0, ; \#(+8)<0, ; \#(+8)<0, ; \#(+8)<0, ; \#(+8)<0, ; \#(+8)<0, ; \#(+8)<0, ; \#(+8)<0, ; \#(+8)<0, ; \#(+8)<0, ; \#(+8)<0, ; \#(+8)<0, ; \#(+8)<0, ; \#(+8)<0, ; \#(+8)<0, ; \#(+8)<0, ; \#(+8)<0, ; \#(+8)<0, ; \#(+8)<0, ; \#(+8)<0, ; \#(+8)<0, ; \#(+8)<0, ; \#(+8)<0, ; \#(+8)<0, ; \#(+8)<0, ; \#(+8)<0, ; \#(+8)<0, ; \#(+8)<0, ; \#(+8)<0, ; \#(+8)<0, ; \#(+8)<0, ; \#(+8)<0, ; \#($ 

- +
- +
- + +
- т +
- +
- +
- +
- +

+

t

+

t



t

+



+

!!" E4',+8);,+\*);3(68);+0\$1(+%(%H+B);&\$<;);A+CD+

+

+ + +

t

+